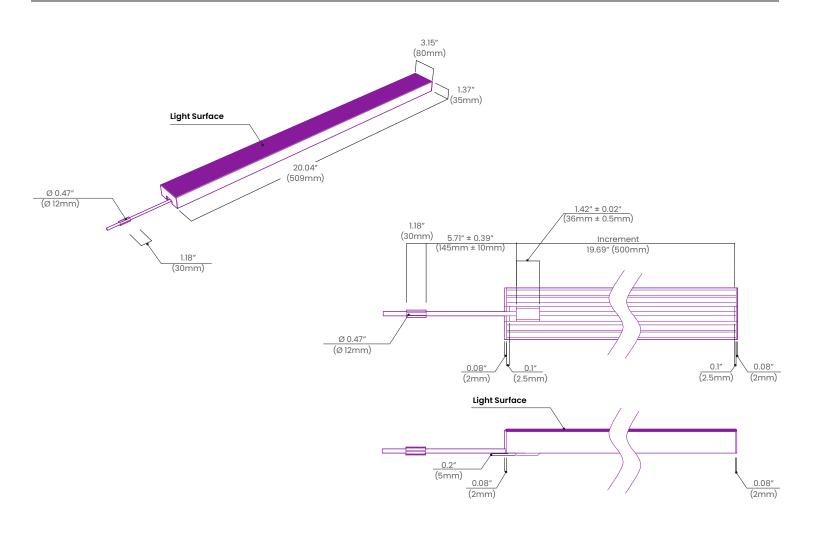

4-874-4405 E: info@bllighting.com Copyright © BL INNOVATIVE LIGHTING. All Rights Reserved. Solid State Lighting is sensitive to power fluctuations. Surge protection is highly recommended for all LED lighting products and should be on a dedicated circuit to protect against premature failure. Lack of surge protection may void your warranty. Designed & Assembled in North America.

Specifications subject to change without notice. Please refer to our website at bllighting.com

for current technical data.

For more information, please download the BL LIGHTING catalog



Diffused, Flexible, Linear LED Lighting, 24VDC, Constant Voltage, Vertical Bend, Ultra Wide Profile, Silicone, Single Color



Minimum Bend Radius and Bend Orientation

## Beam Angle & Viewing Angle



Dimensions & Lead Details



# BL LIGHTING

111 - 8838 Heather St. Vancouver, BC. Canada. V6P 3S8 P: 1-604-874-4405 E: info@bllighting.com Copyright © BL INNOVATIVE LIGHTING. All Rights Reserved. Solid State Lighting is sensitive to power fluctuations. Surge protection is highly recommended for all LED lighting products and should be on a dedicated circuit to protect against premature failure. Lack of surge protection may void your warranty.





Specifications subject to change without notice. Please refer to our website at blighting.com for current technical data.

Diffused, Flexible, Linear LED Lighting, 24VDC, Constant Voltage, Vertical Bend, Ultra Wide Profile, Silicone, Single Color



## Accessories and Dimension



**Mounting Clip** NVW3 CPS











**BL LIGHTING** ILLUMINATE EVERYTHING

111 - 8838 Heathe