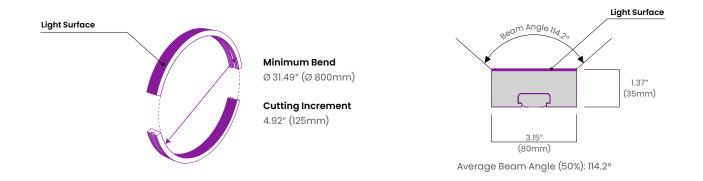

Minimum Bend Radius and Bend Orientation

## Beam Angle & Viewing Angle

Dimensions & Lead Details