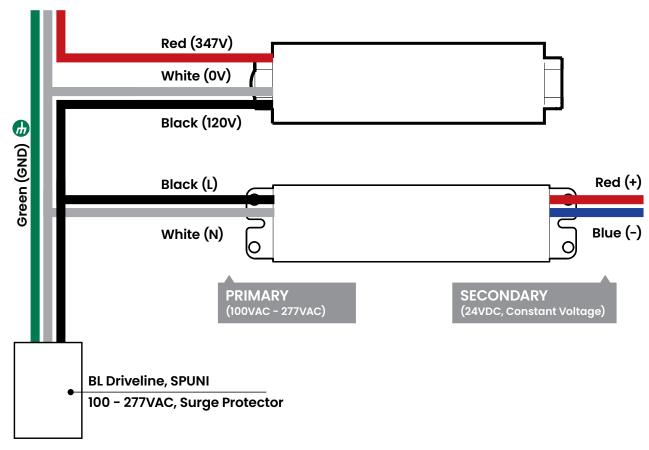

## 347V POWER SUPPLY INPUT



## **BL LIGHTING**

ILLUMINATE EVERYTHING

111 - 8838 Heather St. Vancouver, BC. Canada. V6P 3S8 P: 1-604-874-4405 E: info@bllighting.com Copyright © BL INNOVATIVE LIGHTING. All Rights Reserved. Solid State Lighting is sensitive to power fluctuations. Surge protection is highly recommended for all LED lighting products and should be on a dedicated circuit to protect against premature failure. Lack of surge protection may void your warranty.

Designed & Assembled in North America.

Specifications subject to change without notice. Please refer to our website at bllighting.com for current technical data.