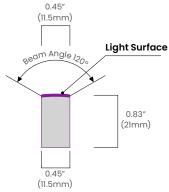

## Beam Angle & Viewing Angle

**BL Neonview Flat Series bends horizontally** 

Vertical bend option available on BL Neonview Side Series

Average Beam Angle (50%): 111.4°