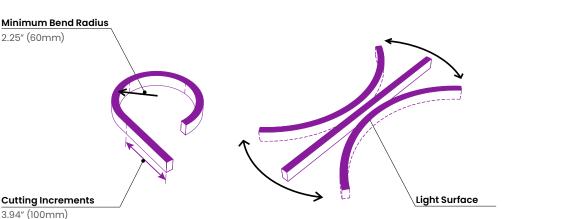

# Sauna Flat RGBW

Minimum Bend Radius and Bend Orientation

**BL Neonview** 

Diffused, Flexible, Linear LED Lighting, 24VDC, Constant Voltage Flat Profile, Silicone, Color Changing, Sauna

## Beam Angle & Viewing Angle

**BL Neonview Flat Series bends horizontally** 

Vertical bend option available on BL Neonview Side Series

Average Beam Angle (50%): 111.4°