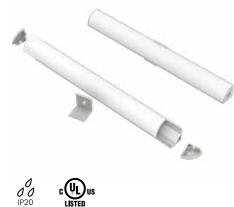

# SS1616 BL Fixform

Indoor Surface Mount Aluminium Extrusion Designed for use with **BL Flexform** Series

SSI616 is ideal for surface corner mount LED lighting projects, with a unique curved lens optic. BL Fixform LED fits nicely inside the extrusion, seated at a 45° angle, providing even beam distribution, and dot free illumination along the lens. The standard 8ft lengths are field cuttable, and easy to install with included surface mounting clips.

## **Product Detail**

| Mechanical    | Housing Construction | Aluminum Enclosure<br>Polycarbonate Optic (75% Trans.)<br>Plastic End Caps |
|---------------|----------------------|----------------------------------------------------------------------------|
|               | Stock Length         | 8ft (2.44m)                                                                |
|               | Minimum Cut Length   | Based on BL Flexform Increments                                            |
|               | CH-SS1616-E          | Aluminum Base Track                                                        |
| Components    | LE-SS1616-E          | Polycarbonate Optic                                                        |
| components    | EC-SS1616-E          | Plastic End Cap                                                            |
|               | CP-SS1616-E          | Plastic Surface Mounting Clips                                             |
| Environmental | Ingress Protection   | IP20                                                                       |
|               | Certifications       | cULus                                                                      |