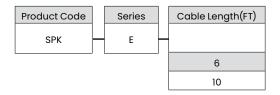

Length          | (x2) 6ft(1.83m), (x2) 10ft(3.04m),            |
|               | Jacket Material       | PVC                                           |
|               | Jacket Thickness      | 0.45mm                                        |
|               | Jacket Diameter       | 2.7mm                                         |
|               | Insulation Material   | FEP                                           |
|               | Insulation Thickness  | 0.31mm                                        |
|               | Insulation Diameter   | 1.52mm                                        |
| Environmental | Ingress Protection    | IP20                                          |
|               | Certifications        | cULus                                         |

## Ordering



# Dimensions



## BL LIGHTING

ILLUMINATE EVERYTHING

111 - 8838 Heather St. Vancouver, BC. Canada. V6P 3S8 P: 1-604-874-4405 E: info@bllighting.com Copyright © BL INNOVATIVE LIGHTING. All Rights Reserved. Solid State Lighting is sensitive to power fluctuations. Surge protection is highly recommended for all LED lighting products and should be on a dedicated circuit to protect against premature failure. Lack of surge protection may void your warranty.

Designed & Assembled in North America.

Specifications subject to change without notice. Please refer to our website at bllighting.com for current technical data.

For more information please download the BL LIGHTING catalog