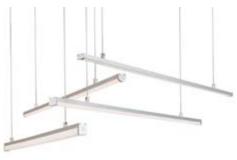

#### Indoor Low-Voltage Suspension Kit Designed for use with **BL Fixform** Series

SPK allows you to design your own custom pendant luminaire. The compatible aluminum extruded channels are available with your choice of diffuser lens profiles, and integrates with BL Flexform LED to offer a wide range of lumen packages, Kelvin temperatures, and dimming options. Conductive suspension wires combine structural with electrical to seamlessly energize the light, and are adjustable in height. Each module may be custom pre-assembled to any length from 6" to 6'-0", allowing you to uniformly illuminate your space with energy efficient light

#### Adjustable height