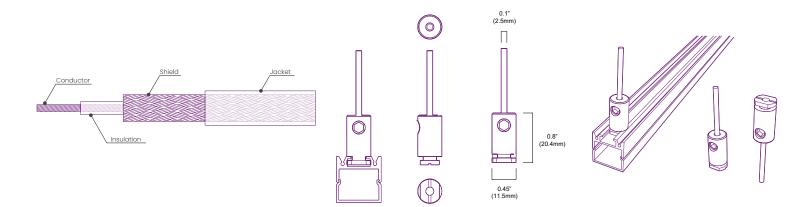

#### **Product Detail**

| Electrical    | Size                  | 18 AWG                                        |
|---------------|-----------------------|-----------------------------------------------|
|               | Rated Voltage         | 300V                                          |
|               | Max. Input Current    | 8A                                            |
|               | Operating Temperature | 194°F (90°C)                                  |
|               | Conductor Material    | Tinned Copper Conductor                       |
| Mechanical    | Housing Construction  | Anodized Aluminium Hangers, Hex Bolt Fastener |
|               | Cable Length          | (x2) 6ft(1.83m), (x2) 10ft(3.04m),            |
|               | Jacket Material       | PVC                                           |
|               | Jacket Thickness      | 0.45mm                                        |
|               | Jacket Diameter       | 2.7mm                                         |
|               | Insulation Material   | FEP                                           |
|               | Insulation Thickness  | 0.31mm                                        |
|               | Insulation Diameter   | 1.52mm                                        |
| Environmental | Ingress Protection    | IP20                                          |
|               | Certifications        | cULus                                         |

# Dimensions