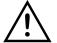

### 1.

**ATTENTION** 

A. Align the hanger component with the groove in the back of the base track, and insertit.B. Twist and tighten the hanger when correctly positioned along the base track.