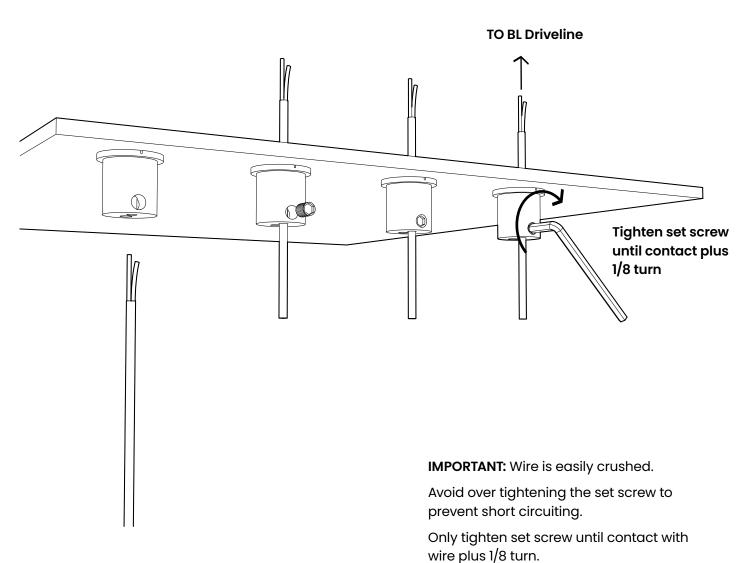

#### 2.

A. Insert the suspension cable into the top of the hanger.

B. Tighten grip on the suspension by turning the hex bolt, on the side of the hanger, clock-wise.

**TIP:** A minimum of two hangers per section is recommended for a secure hold.

**IMPORTANT:** Avoid over tightening the hex bolt to prevent short circuiting.

Only tighten set screw until contact with wire plus 1/8 turn.