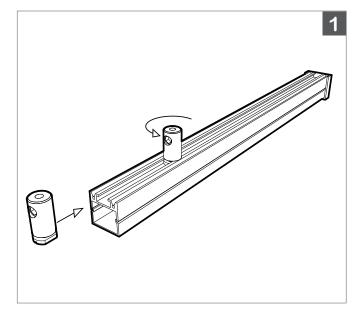

#### 2.

A. Insert the suspension cable into the top of the hanger.

B. Tighten grip on the suspension by turning the hex bolt, on the side of the hanger, clock-wise.

**TIP:** A minimum of two hangers per section is recommended for a secure hold.

**IMPORTANT:** Avoid over tightening the hex bolt to prevent short circuiting.

Only tighten set screw until contact with wire plus 1/8 turn.