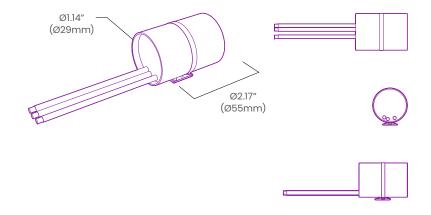

| 10                    | 6,500A                             |
|            | 120                   | 3,000A                             |
|            | 1000                  | 2,000A                             |
| Mechanical | Housing Construction  | Flameproof Plastic Enclosure       |
|            | Environmental         | IP65                               |
|            | Weight                | 126g (4.4oz)                       |
|            | Cord Length           | 12"                                |
|            | Certifications        | UL                                 |

## Ordering

| Product Code | Series | Input Voltage | IP Rating |
|--------------|--------|---------------|-----------|
| SPU          | Р      | UNI           | IP65      |

#### **Dimensions**