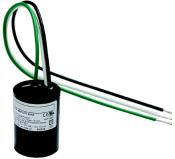

#### **BL Power**

The SP UNI is additional support for downstream fluctuations with input voltage. Easily hardwired, this interface is a necessary buffer between peaks in surge and the delicate LED system. Designed to protect electrical devices from voltage spikes, surge protectors provide additional support by reliably detecting and suppressing excess voltage from power surges, safely diverting the extra electricity to ground, protecting electronic devices from the effects of transient voltage. Recommended for all LED lighting systems.

## **Product Detail**

| Electrical | Input Voltage         | 100V - 277VAC                      |
|------------|-----------------------|------------------------------------|
|            | Protection            | Cat. C3 Surge Location (10kA/10kV) |
|            | Surge Current Rating  | 20,000A, 8/20 μSec Wave            |
|            | Rating (2mS)          | 540 Joules                         |
|            | Max. Clamping Voltage | 925V                               |
|            | Connections           | 18 AWG, Copper Conductors          |
| STRIKES    | 1                     | 22,000A                            |
|            | 2                     | 15,000A                            |
|            | 10                    | 6,500A                             |
|            | 120                   | 3,000A                             |
|            | 1000                  | 2,000A                             |
| Mechanical | Housing Construction  | Flameproof Plastic Enclosure       |
|            | Environmental         | IP65                               |
|            | Weight                | 126g (4.4oz)                       |
|            | Cord Length           | 12"                                |
|            | Certifications        | UL                                 |