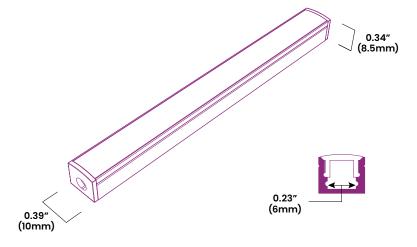

#### **BL Fixform**

SN1008 is designed exclusively to house the for the slim and powerful BL Flexform N Series LED, this ultra-thin and light profile is slender and narrow enough to fit into the tightest spaces at a mere 26/64" (9.92mm) wide and just 21/64" (8.35mm) high. The shatter-resistant narrow polycarbonate diffuser lens renders a beautifully sleek, bright line of dot-free lighting and is a perfect choice for narrow surface applications where homogenous lighting is desired.

## **Dimensions**