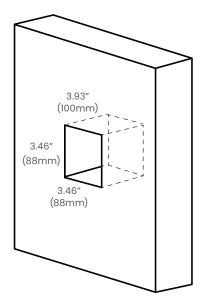

### 1.

Position and securely fix the **SG100** recessed sleeve into the designated wall opening.

2.

Complete the surrounding concrete surface installation.

3.

Connect the power cable to the electrical supply, following proper wiring procedures.

bllighting.com

4.

Position and install the SG100 on the wall.

BL LIGHTING

111 - 8838 Heather St. Vancouver, BC. Canada. V6P 3S8 P: 1-604-874-4405 E: info@bllighting.com Copyright © BL INNOVATIVE LIGHTING. All Rights Reserved. Solid State Lighting is sensitive to power fluctuations. Surge protection is highly recommended for all LED lighting products and should be on a dedicated circuit to protect against premature failure. Lack of surge protection may void your warranty.