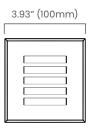

## Please note that these instructions are guidelines only and in no way supersede any construction or installation standards.

Local building and electrical codes should be consulted before installation.

- ATTENTION
- There is potential danger of electrical shock when operating electrical components.
- Make sure power is turned off before installation.
- Allow for heat dissipation and adequate ventilation.

### Dimensions

#### SG100





#### **Recessed Mounting Sleeve**











BL LIGHTING

111 - 8838 Heather St. Vancouver, BC. Canada. V6P 3S8 P: 1-604-874-4405 E: info@bllighting.com Copyright © BL INNOVATIVE LIGHTING. All Rights Reserved. Solid State Lighting is sensitive to power fluctuations. Surge protection is highly recommended for all LED lighting products and should be on a dedicated circuit to protect against premature failure. Lack of surge protection may void your warranty. Designed & Assembled in North America.





Specifications subject to change without notice. Please refer to our website at bllighting.com for current technical data.









### 1.

Position and securely fix the **SG100** recessed sleeve into the designated wall opening.

2.

Complete the surrounding concrete surface installation.