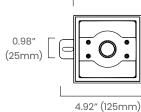

## Please note that these instructions are guidelines only and in no way supersede any construction or installation standards.

Local building and electrical codes should be consulted before installation.

- ATTENTION
- There is potential danger of electrical shock when operating electrical components.
- Make sure power is turned off before installation.
- Allow for heat dissipation and adequate ventilation.

### Dimensions

#### SG100





#### **Recessed Mounting Sleeve**











BL LIGHTING

111 - 8838 Heather St. Vancouver, BC. Canada. V6P 3S8 P: 1-604-874-4405 E: info@bllighting.com Copyright © BL INNOVATIVE LIGHTING. All Rights Reserved. Solid State Lighting is sensitive to power fluctuations. Surge protection is highly recommended for all LED lighting products and should be on a dedicated circuit to protect against premature failure. Lack of surge protection may void your warranty. Designed & Assembled in North America.





Specifications subject to change without notice. Please refer to our website at bllighting.com for current technical data.









### 1.

Position and securely fix the **SG100** recessed sleeve into the designated wall opening.

2.

Complete the surrounding concrete surface installation.

3.

Connect the power cable to the electr