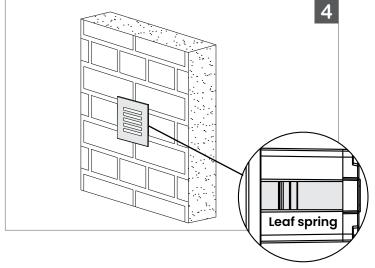

bllighting.com

4.

Position and install the SG100 on the wall.

BL LIGHTING

111 - 8838 Heather St. Vancouver, BC. Canada. V6P 3S8 P: 1-604-874-4405 E: info@bllighting.com Copyright © BL INNOVATIVE LIGHTING. All Rights Reserved. Solid State Lighting is sensitive to power fluctuations. Surge protection is highly recommended for all LED lighting products and should be on a dedicated circuit to protect against premature failure. Lack of surge protection may void your warranty.