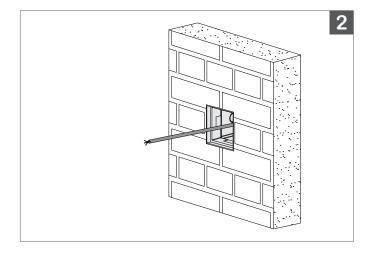

### 1.

Position and securely fix the **SG100** recessed sleeve into the designated wall opening.

2.

Complete the surrounding concrete surface installation.

3.

Connect the power cable to the electrical supply, following proper wiring procedures.

bllighting.com

4.

Position and install the SG100 on the wall.

BL LIGHTING

111 - 8838 Heather St. Vancouver, BC. Canada. V6P 3S8 P: 1-604-874-4405 E: info@bllighting.com Copyright © BL INNOVATIVE LIGHTING. All Rights Reserved. Solid State Lighting is sensitive to power fluctuations. Surge protection is highly recommended for all LED lighting products and should be on a dedicated circuit to protect against premature failure. Lack of surge protection may void your warranty.