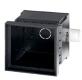

### 1.

Position and securely fix the **SG100** recessed sleeve into the designated wall opening.

2.

Complete the surrounding concrete surface installation.

3.

Connect the power cable to the electrical supply, following proper wiring procedures.

bllighting.com

4.

Position and install the SG100 on the wall.

BL LIGHTING

111 - 8838 Heather St. Vancouver, BC. Canada. V6P 3S8 P: 1-604-874-4405 E: info@bllighting.com Copyright © BL INNOVATIVE LIGHTING. All Rights Reserved. Solid State Lighting is sensitive to power fluctuations. Surge protection is highly recommended for all LED lighting products and should be on a dedicated circuit to protect against premature failure. Lack of surge protection may void your warranty.