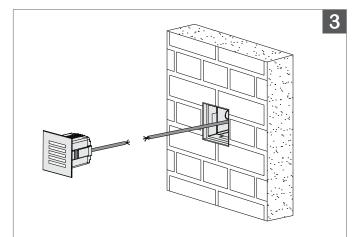

### 1.

Position and securely fix the **SG100** recessed sleeve into the designated wall opening.

2.

Complete the surrounding concrete surface installation.

3.

Connect the power cable to the electrical supply, following proper wiring procedures.

bllighting.com

4.

Position and install the SG100 on the wall.

BL LIGHTING

111 - 8838 Heather St. Vancouver, BC. Canada. V6P 3S8 P: 1-604-874-4405 E: info@bllighting.com Copyright © BL INNOVATIVE LIGHTING. All Rights Reserved. Solid State Lighting is sensitive to power fluctuations. Surge protection is highly recommended for all LED lighting products and should be on a dedicated circuit to protect against premature failure. Lack of surge protection may void your warranty.