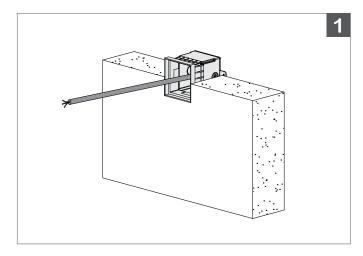

### 1.

Position and securely fix the **SG100** recessed sleeve into the designated wall opening.

2.

Complete the surrounding concrete surface installation.

3.

Connect the power cable to the electrical supply, following proper wiring procedures.