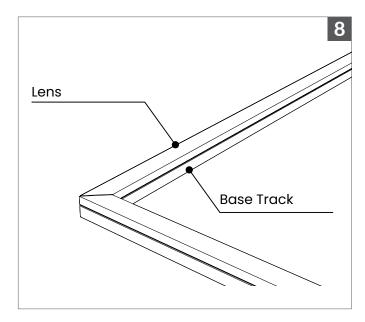

7, 8.

Join both pieces together with the **Optical Lens** facing up for a perfect 45° corner piece.

9, 10.

Remove the double-sided tape backing from the LED, if applicable, and secure the **BL Flexform LED Tape** into the Base Track using the adhesive provided on the LED, and/or adhesive tube.