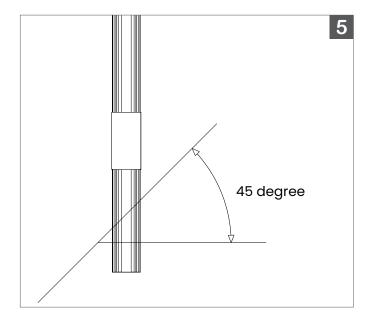

TIP: Securely wrap Aluminum Profile together with tape prior to cutting and initiate cut through backside of Aluminum Profile when cutting base track simultaneously.

5, 6.

Measure desired length and start the cut from the top **Base Track** piece.