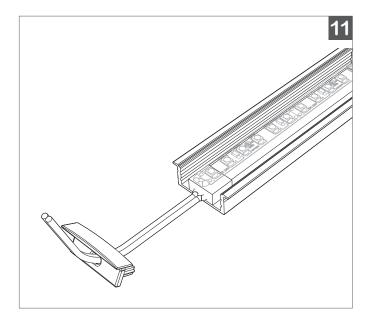

\* For IP68 jacketed LED Tape, BL Flexform Dot-Free IP65, and down facing applications using IP65 or IP68 jacketed LED Tape, please refer to installation guide for BL ADH406

11.

Gently guide the lead wire through the end caps.