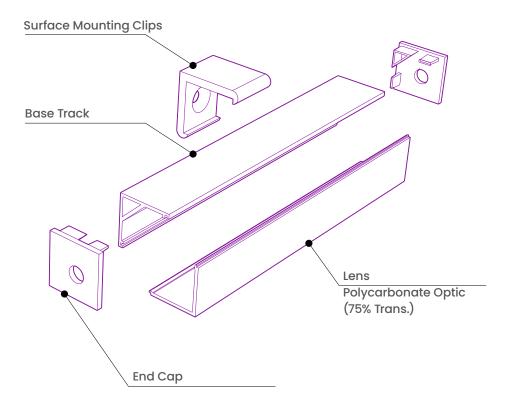

## **COMPONENTS**

Each 6ft length of LED Profile is shipped complete with End Caps and Mounting Clips.

1, 2.

Measure **BL Fixform** in parallel with **BL Flexform** for accurate coupling of components prior to cutting.

14.

Attach the included Mounting Clips using fasteners appropriate for your mounting surface, which should be clean, dry and smooth.

A minimum of 2 Mounting Clips are recommended per up to 6ft of LED Profile. More clips may be required depending on application and mounting orientation.