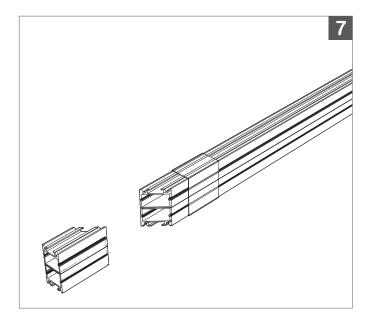

TIP: Securely wrap Aluminum Profile together with tape prior to cutting and initiate cut through backside of Aluminum Profile when cutting base track simultaneously.

5, 6.

Measure desired length and start the cut from the top **Base Track** piece.

7, 8.

Join both pieces together with the **Optical Lens** facing up for a perfect 45° corner piece.

9, 10.

Remove the double-sided tape backing from the LED, if applicable, and secure the **BL Flexform LED Tape** into the Base Track using the adhesive provided on the LED, and/or adhesive tube.