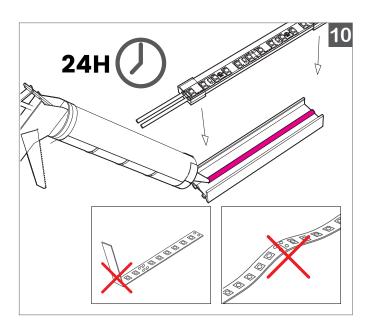

7, 8.

Join both pieces together with the **Optical Lens** facing up for a perfect 45° corner piece.

9, 10.

Remove the double-sided tape backing from the LED, if applicable, and secure the **BL Flexform LED Tape** into the Base Track using the adhesive provided on the LED, and/or adhesive tube.

**IMPORTANT:** Allow adequate time for adhesive to cure, a minimum 24 hours is recommended. Refer to the instruction on the specific adhesive being used for guidance.

**TIP:** If needed, painter's tape or masking tape may be taped temporarily over **BL Flexform LED** to hold it in place on base track during cure time.