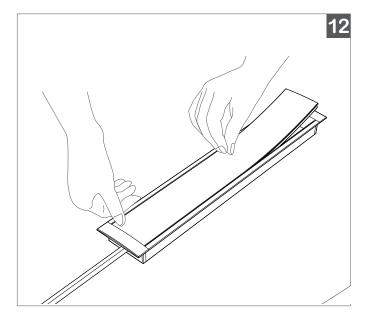

12.

Put one corner first. Press in subsequent sections of the cover. Be careful not to bend or break the wings of the cover.

13.

Push fit the end caps onto the ends of the LED Profile and fasten with screws provided.