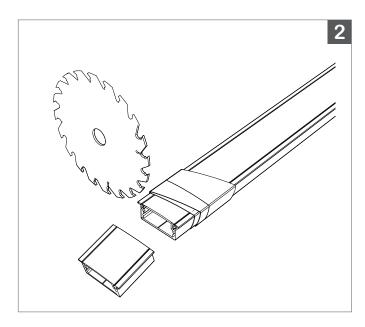

Use of a mechanical saw is recommended.

**TIP**: Secure **BL Fixform LED Aluminum Profile** base track and lens together with tape, and cut with lens facing down.

3, 4.

For cutting multiple pieces to matching lengths, or to create 45° miter joints, prepare LED Profile by coupling Aluminum Profile base track with lens and place the lengths together, lens facing lens, and cut straight across or at the desired angle.