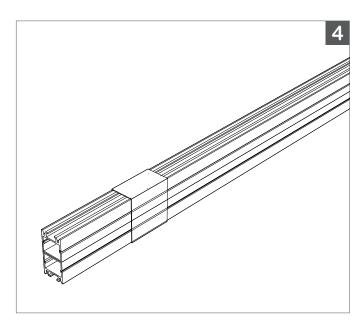

Use of a mechanical saw is recommended.

**TIP**: Secure **BL Fixform LED Aluminum Profile** base track and lens together with tape, and cut with lens facing down.

3, 4.

For cutting multiple pieces to matching lengths, or to create 45° miter joints, prepare LED Profile by coupling Aluminum Profile base track with lens and place the lengths together, lens facing lens, and cut straight across or at the desired angle.

TIP: Securely wrap Aluminum Profile together with tape prior to cutting and initiate cut through backside of Aluminum Profile when cutting base track simultaneously.

5, 6.

Measure desired length and start the cut from the top **Base Track** piece.