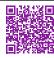

Use of a mechanical saw is recommended.

**TIP**: Secure **BL Fixform LED Aluminum Profile** base track and lens together with tape, and cut with lens facing down.

3, 4.

For cutting multiple pieces to matching lengths, or to create 45° miter joints, prepare LED Profile by coupling Aluminum Profile base track with lens and place the lengths together, lens facing lens, and cut straight across or at the desired angle.

TIP: Securely wrap Aluminum Profile together with tape prior to cutting and initiate cut through backside of Aluminum Profile when cutting base track simultaneously.

5, 6.

Measure desired length and start the cut from the top **Base Track** piece.