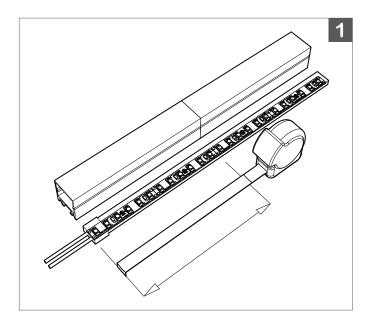

## **COMPONENTS**

Each 6ft length of LED Profile is shipped complete with End Caps and Mounting Clips.

1, 2.

Measure **BL Fixform** in parallel with **BL Flexform** for accurate coupling of components prior to cutting.