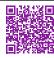

TIP: Securely wrap Aluminum Profile together with tape prior to cutting and initiate cut through backside of Aluminum Profile when cutting base track simultaneously.

5, 6.

Measure desired length and start the cut from the top **Base Track** piece.