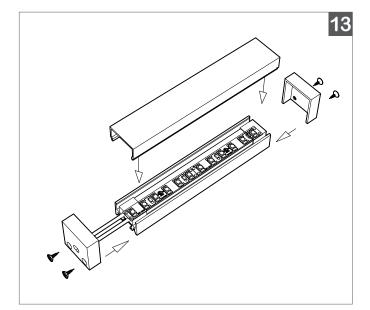

12.

Put one corner first. Press in subsequent sections of the cover. Be careful not to bend or break the wings of the cover.

13.

Push fit the end caps onto the ends of the LED Profile and fasten with screws provided.