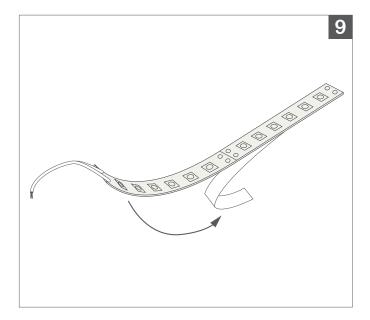

7, 8.

Join both pieces together with the **Optical Lens** facing up for a perfect 45° corner piece.

9, 10.

Remove the double-sided tape backing from the LED, if applicable, and secure the **BL Flexform LED Tape** into the Base Track using the adhesive provided on the LED, and/or adhesive tube.