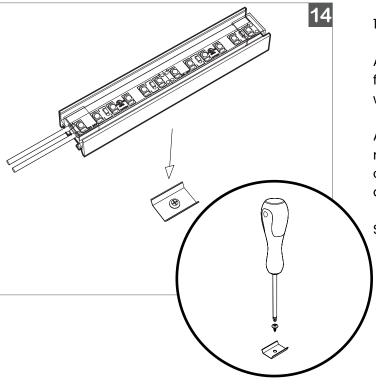

14.

Attach the included Mounting Clips using fasteners appropriate for your mounting surface, which should be clean, dry and smooth.

A minimum of 2 Mounting Clips are recommended per up to 6ft of LED Profile. More clips may be required depending on application and mounting orientation.