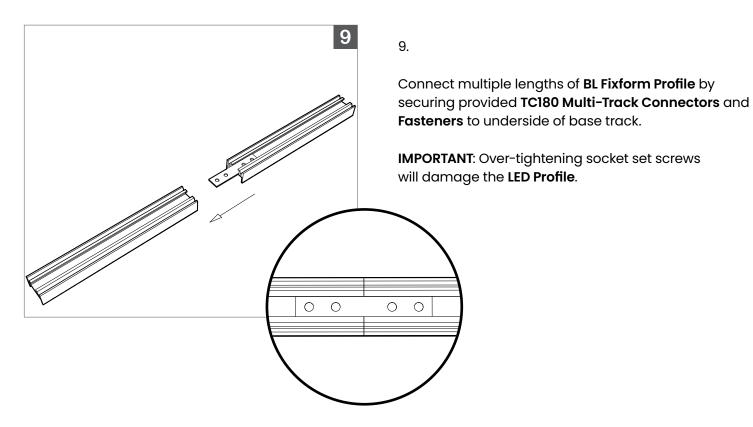

## **COMPONENTS**

Each 6ft length of LED Profile is shipped complete with End Caps, Mounting Clips and TC180 Multi-Track Connectors with hardware.

Measure **BL Fixform** in parallel with **BL Flexform** for accurate coupling of components prior to cutting.