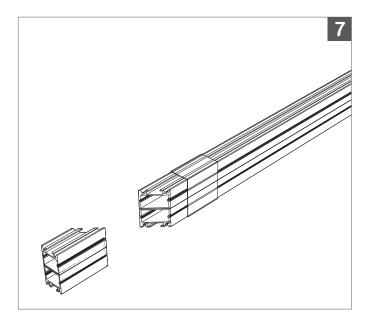

**TIP**: Securely wrap **Aluminum Profile** together with tape prior to cutting and initiate cut through backside of **Aluminum Profile** when cutting base track simultaneously.

Measure desired length and start the cut from the top **Base Track** piece.