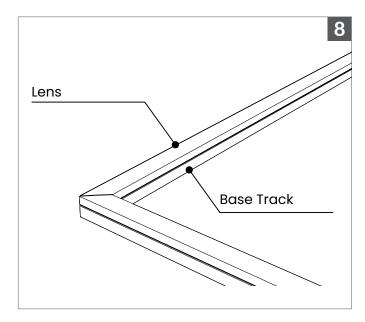

Join both pieces together with the **Optical Lens** facing up for a perfect 45° corner piece.

Remove the double-sided tape backing from the LED, if applicable, and secure the **BL Flexform LED Tape** into the Base Track using the adhesive provided on the LED, and/or adhesive tube.