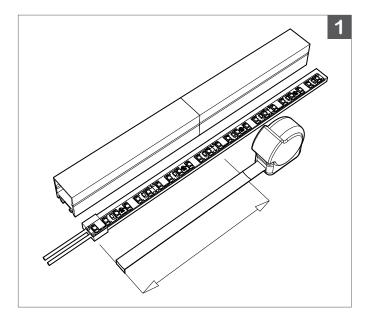

\* For IP68 jacketed LED Tape, BL Flexform Dot-Free IP65, and down facing applications using IP65 or IP68 jacketed LED Tape, please refer to installation guide for BL ADH406

12.

Gently guide the lead wire through the end caps.

13.

Put one corner first. Press in subsequent sections of the cover. Be careful not to bend or break the wings of the cover.

14.

Push fit the end caps onto the ends of the **LED Profile** and fasten with screws provided.