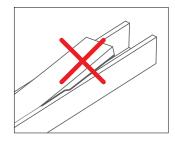

13.

Put one corner first. Press in subsequent sections of the cover. Be careful not to bend or break the wings of the cover.

14.

Push fit the end caps onto the ends of the **LED Profile** and fasten with screws provided.