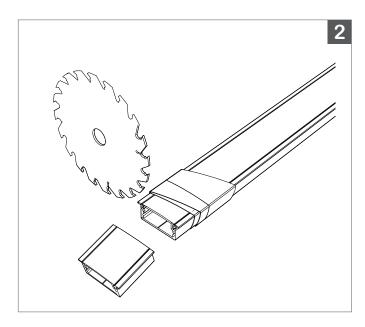

## **COMPONENTS**

Each 6ft length of LED Profile is shipped complete with End Caps, Mounting Clips and TC180 Multi-Track Connectors with hardware.

Measure **BL Fixform** in parallel with **BL Flexform** for accurate coupling of components prior to cutting.

Use of a mechanical saw is recommended.

**TIP**: Secure **BL Fixform LED Aluminum Profile** base track and lens together with tape, and cut with lens facing down.

For cutting multiple pieces to matching lengths, or to create 45° miter joints, prepare **LED Profile** by coupling Aluminum Profile base track with lens and place the lengths together, lens facing lens, and cut straight across or at the desired angle.