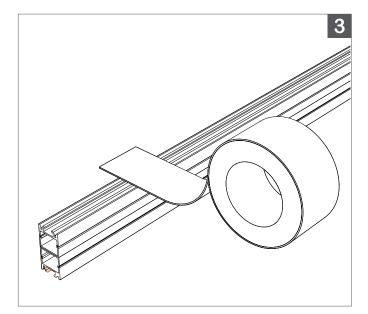

Use of a mechanical saw is recommended.

**TIP**: Secure **BL Fixform LED Aluminum Profile** base track and lens together with tape, and cut with lens facing down.

For cutting multiple pieces to matching lengths, or to create 45° miter joints, prepare **LED Profile** by coupling Aluminum Profile base track with lens and place the lengths together, lens facing lens, and cut straight across or at the desired angle.

**TIP**: Securely wrap **Aluminum Profile** together with tape prior to cutting and initiate cut through backside of **Aluminum Profile** when cutting base track simultaneously.

Measure desired length and start the cut from the top **Base Track** piece.