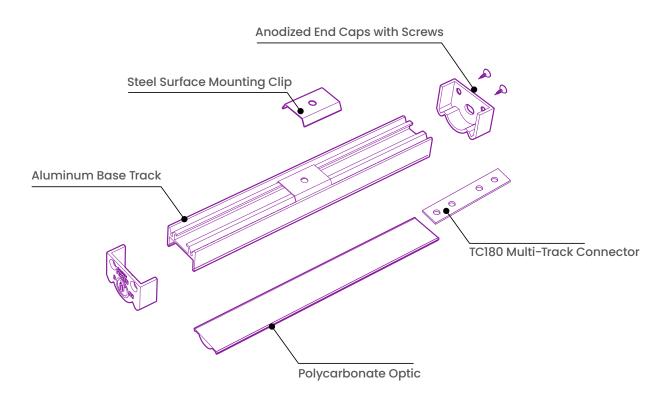

## **COMPONENTS**

Each 6ft length of LED Profile is shipped complete with End Caps, Mounting Clips and TC180 Multi-Track Connectors with hardware.

Measure **BL Fixform** in parallel with **BL Flexform** for accurate coupling of components prior to cutting.