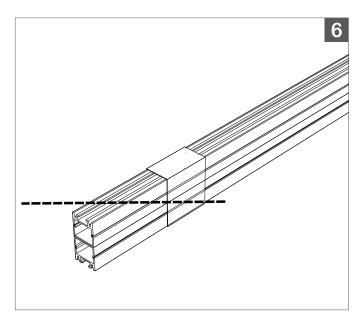

Use of a mechanical saw is recommended.

**TIP**: Secure **BL Fixform LED Aluminum Profile** base track and lens together with tape, and cut with lens facing down.

For cutting multiple pieces to matching lengths, or to create 45° miter joints, prepare **LED Profile** by coupling Aluminum Profile base track with lens and place the lengths together, lens facing lens, and cut straight across or at the desired angle.

**TIP**: Securely wrap **Aluminum Profile** together with tape prior to cutting and initiate cut through backside of **Aluminum Profile** when cutting base track simultaneously.

Measure desired length and start the cut from the top **Base Track** piece.