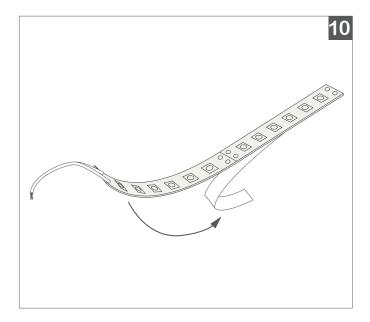

Evenly bead adhesive along the inner surface of the **BL Fixform LED Profile** base track.

**IMPORTANT:** Mounting surface must be clean and dry. To ensure a long lasting bond, it is recommended to run an alcohol wipe along the inside of the base track, and allow it to dry completely prior to securing **BL Flexform LED** into place.

**IMPORTANT:** Allow adequate time for adhesive to cure, a minimum 24 hours is recommended. Refer to the instruction on the specific adhesive being used for guidance.

**TIP:** If needed, painter's tape or masking tape may be taped temporarily over **BL Flexform LED** to hold it in place on base track during cure time.