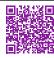

Join both pieces together with the **Optical Lens** facing up for a perfect 45° corner piece.

Remove the double-sided tape backing from the LED, if applicable, and secure the **BL Flexform LED Tape** into the Base Track using the adhesive provided on the LED, and/or adhesive tube.

\* For IP68 jacketed LED Tape, BL Flexform Dot-Free IP65, and down facing applications using IP65 or IP68 jacketed LED Tape, please refer to installation guide for BL ADH406

12.

Gently guide the lead wire through the end caps.