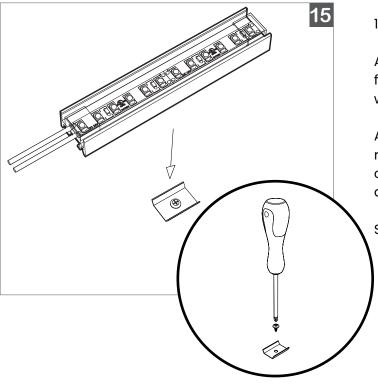

15.

Attach the included **Mounting Clips** using fasteners appropriate for your mounting surface, which should be clean, dry and smooth.

A minimum of 2 Mounting Clips are recommended per up to 6ft of **LED Profile**. More clips may be required depending on application and mounting orientation.