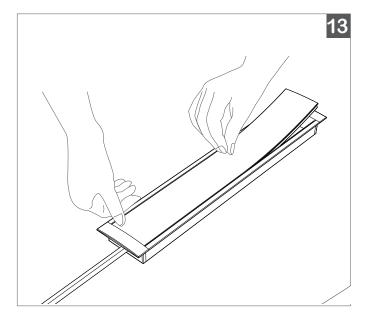

13.

Put one corner first. Press in subsequent sections of the cover. Be careful not to bend or break the wings of the cover.

14.

Push fit the end caps onto the ends of the **LED Profile** and fasten with screws provided.