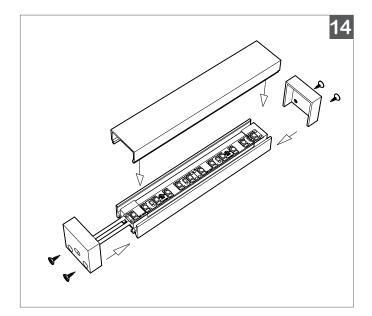

13.

Put one corner first. Press in subsequent sections of the cover. Be careful not to bend or break the wings of the cover.

14.

Push fit the end caps onto the ends of the **LED Profile** and fasten with screws provided.