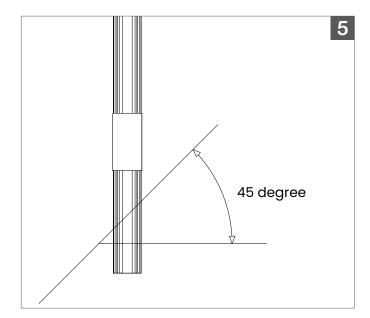

Join both pieces together with the **Optical Lens** facing up for a perfect 45° corner piece.

Remove the double-sided tape backing from the LED, if applicable, and secure the **BL Flexform LED Tape** into the Base Track using the adhesive provided on the LED, and/or adhesive tube.