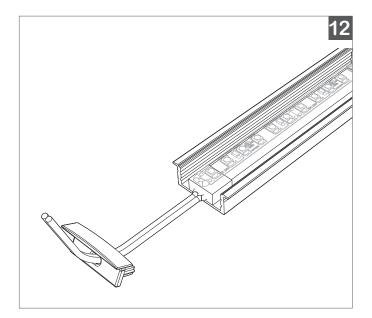

\* For IP68 jacketed LED Tape, BL Flexform Dot-Free IP65, and down facing applications using IP65 or IP68 jacketed LED Tape, please refer to installation guide for BL ADH406

12.

Gently guide the lead wire through the end caps.