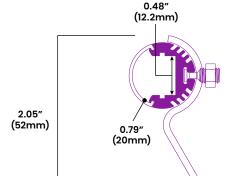

#### Product Code

S2020-E-AL-FR-IP20

**Dimensions** 

1.61" (41mm)

Custom channel colors are available, please consult BL Lighting for more information.