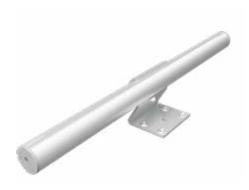

### **S2020**

**BL Fixform** 

S2020 has a rounded 3/4" (20.2mm) cylindrical shaped profile optic, allowing for creation of virtually infinite lines of cohesive light, in a variety of lumen packages. The standard 6ft lengths are field cuttable, and easy to install.

#### **Product Detail**

| Mechanical    | Housing Construction | Aluminum Enclosure<br>Polycarbonate Optic (75% Trans.)<br>Plastic End Caps |
|---------------|----------------------|----------------------------------------------------------------------------|
|               | Stock Length         | 6ft (1.83m)                                                                |
|               | Minimum Cut Length   | Based on BL Flexform Increments                                            |
| Components    | CH-S2020-E           | Aluminum Base Track                                                        |
|               | LE-S2020-E           | Polycarbonate Optic                                                        |
|               | EC-S2020-E           | Platic End Cap                                                             |
|               | MA-S2020-E           | Aluminum Surface Mounting Arm with Screws                                  |
| Environmental | Ingress Protection   | IP20                                                                       |
|               | Certifications       | cULus                                                                      |
|               |                      |                                                                            |