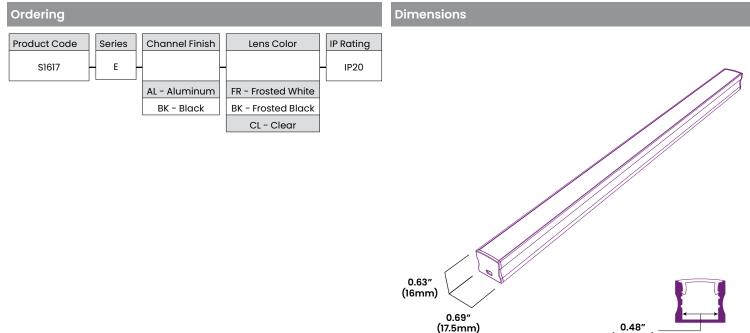

## **Product Detail**

| Mechanical    | Housing Construction | Aluminium Enclosure<br>Polycarbonate Optic (75% Trans.)<br>Plastic End Caps |
|---------------|----------------------|-----------------------------------------------------------------------------|
|               | Stock Length         | 6ft (1.83m)                                                                 |
|               | Minimum Cut Length   | Based on BL Flexform Increments                                             |
| Components    | CH-S1617-E-AL        | Aluminium Base Track                                                        |
|               | CH-S1617-E-BK        | Black Aluminium Base Track                                                  |
|               | LE-S1617-E-CL        | Clear Polycarbonate Optic                                                   |
|               | LE-S1617-E-FR        | Frosted Polycarbonate Optic                                                 |
|               | LE-S1617-E-BK        | Black Polycarbonate Optic                                                   |
|               | EC-S1617-E-AL        | Gray Plastic End Caps                                                       |
|               | EC-S1617-E-BK        | Black Plastic End Caps                                                      |
|               | CP-S1617-E           | Plastic Mounting Clips                                                      |
| Environmental | Ingress Protection   | IP20                                                                        |
|               | Certifications       | cULus                                                                       |

(12.4mm)