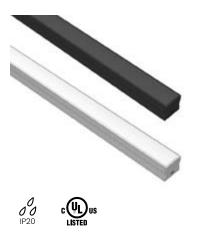

**Quick Ship** 

Indoor Surface Mount Aluminium Extrusion Designed for use with **BL Flexform** Series

S1617 has a 3/4" (17.5mm) square shaped, low profile optic, allowing for creation of virtually infinite lines of cohesive light, in a variety of lumen packages. Black finish and Frosted Black optics are also available. The standard 6ft lengths are field cuttable, and easy to install with included surface mounting clips.