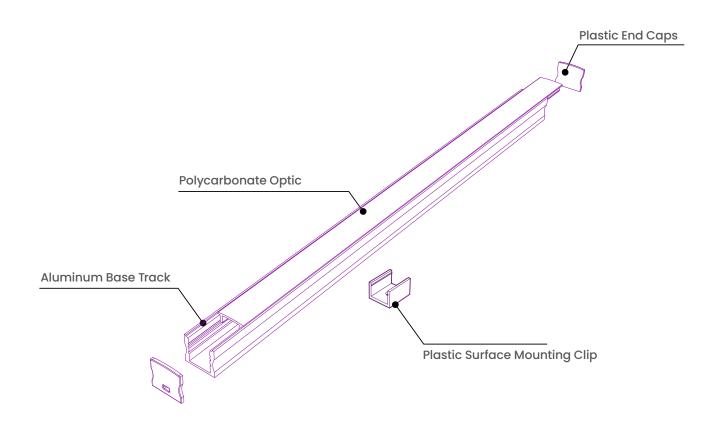

### **COMPONENTS**

Each 6ft length of LED Profile is shipped complete with End Caps and Mounting Clips.

| <b>BL LIGHTING</b>    |  |
|-----------------------|--|
| ILLUMINATE EVERYTHING |  |

111 - 8838 Heather St. Vancouver, BC. Canada. V6P 3S8 P: 1-604-874-4405 E: info@bllighting.com Copyright © BL INNOVATIVE LIGHTING. All Rights Reserved. Solid State Lighting is sensitive to power fluctuations. Surge protection is highly recommended for all LED lighting products and should be on a dedicated circuit to protect against premature failure. Lack of surge protection may void your warranty. Designed & Assembled in North America.