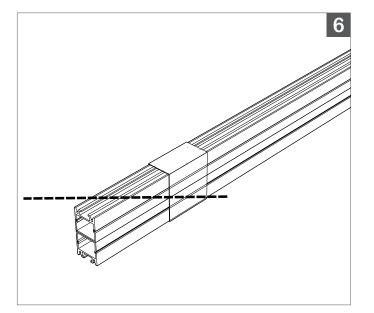

## 3, 4.

For cutting multiple pieces to matching lengths, or to create 45° miter joints, prepare **LED Profile** by coupling Aluminum Profile base track with lens and place the lengths together, lens facing lens, and cut straight across or at the desired angle.

**TIP**: Securely wrap **Aluminum Profile** together with tape prior to cutting and initiate cut through backside of **Aluminum Profile** when cutting base track simultaneously.