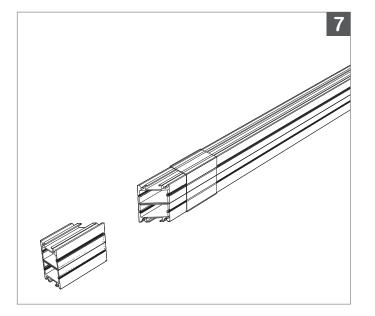

For more information, please download the BL LIGHTING catalog

bllighting.com

5,6.

Measure desired length and start the cut from the top **Base Track** piece.