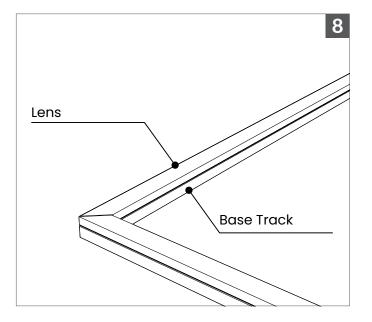

For more information, please download the BL LIGHTING catalog

bllighting.com

Δ

7, 8.

Join both pieces together with the **Optical Lens** facing up for a perfect 45° corner piece.