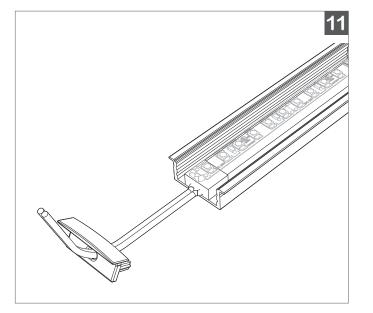

MPORTANT:** Allow adequate time for adhesive to cure, a minimum 24 hours is recommended. Refer to the instruction on the specific adhesive being used for guidance.

**TIP:** If needed, painter's tape or masking tape may be taped temporarily over **BL Flexform LED** to hold it in place on base track during cure time.





# BL LIGHTING

111 - 8838 Heather St. Vancouver, BC. Canada. V6P 3S8 P: 1-604-874-4405 E: info@bllighting.com Copyright © BL INNOVATIVE LIGHTING. All Rights Reserved. Solid State Lighting is sensitive to power fluctuations. Surge protection is highly recommended for all LED lighting products and should be on a dedicated circuit to protect against premature failure. Lack of surge protection may void your warranty. Desianed & Assembled in North America.

bllighting.com







11.

Gently guide the lead wire through the end caps.



### 12.

Put one corner first. Press in subsequent sections of the cover. Be careful not to bend or break the wings of the cover.



#### **BL LIGHTING** ILLUMINATE EVERYTHING

111 - 8838 Heather St. Vancouver, BC. Canada. V6P 3S8 P: 1-604-874-4405 E: info@bllighting.com Copyright © BL INNOVATIVE LIGHTING. All Rights Reserved. Solid State Lighting is sensitive to power fluctuations. Surge protection is highly recommended for all LED lighting products and should be on a dedicated circuit to protect against premature failure. Lack of surge protection may void your warranty. Designed & Assembled in North America.

For more information, please download the BL LIGHTING catalog

bllighting.com







13.

Push fit the end caps onto the e