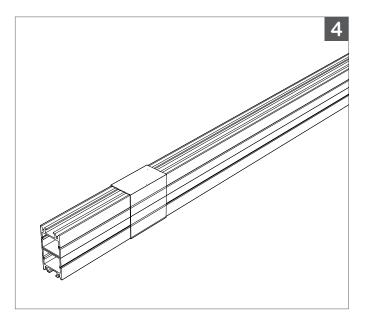

## 3, 4.

For cutting multiple pieces to matching lengths, or to create 45° miter joints, prepare **LED Profile** by coupling Aluminum Profile base track with lens and place the lengths together, lens facing lens, and cut straight across or at the desired angle.

**TIP**: Securely wrap **Aluminum Profile** together with tape prior to cutting and initiate cut through backside of **Aluminum Profile** when cutting base track simultaneously.