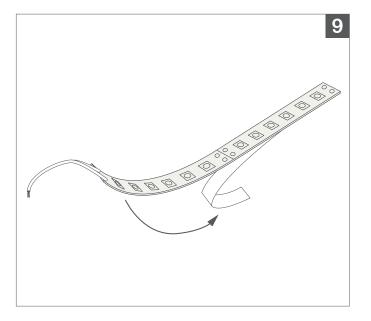

### 9, 10.

Remove the double-sided tape backing from the LED, if applicable, and secure the **BL Flexform LED Tape** into the Base Track using the adhesive provided on the LED, and/or adhesive tube.

Evenly bead adhesive along the inner surface of the **BL Fixform LED Profile** base track.