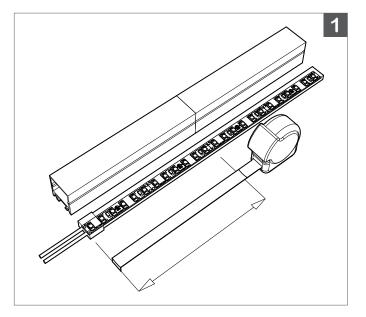

bllighting.com

1, 2.

Measure **BL Fixform** in parallel with **BL Flexform** for accurate coupling of components prior to cutting.

Use of a mechanical saw is recommended.

TIP: Secure BL Fixform LED Aluminum Profile base track and lens together with tape, and cut with lens facing down.