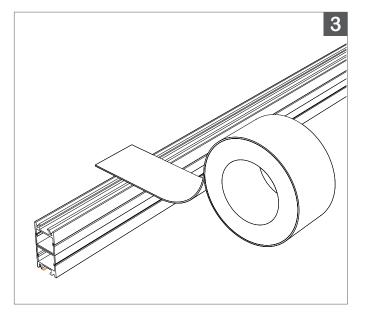

## 3, 4.

For cutting multiple pieces to matching lengths, or to create 45° miter joints, prepare **LED Profile** by coupling Aluminum Profile base track with lens and place the lengths together, lens facing lens, and cut straight across or at the desired angle.

**TIP**: Securely wrap **Aluminum Profile** together with tape prior to cutting and initiate cut through backside of **Aluminum Profile** when cutting base track simultaneously.