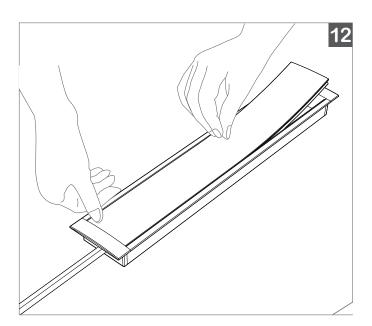

### 12.

Put one corner first. Press in subsequent sections of the cover. Be careful not to bend or break the wings of the cover.