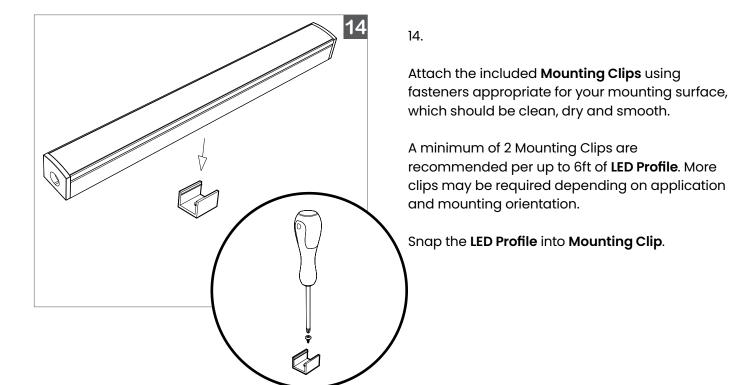

wire through the end caps.



### 12.

Put one corner first. Press in subsequent sections of the cover. Be careful not to bend or break the wings of the cover.



#### **BL LIGHTING** ILLUMINATE EVERYTHING

111 - 8838 Heather St. Vancouver, BC. Canada. V6P 3S8 P: 1-604-874-4405 E: info@bllighting.com Copyright © BL INNOVATIVE LIGHTING. All Rights Reserved. Solid State Lighting is sensitive to power fluctuations. Surge protection is highly recommended for all LED lighting products and should be on a dedicated circuit to protect against premature failure. Lack of surge protection may void your warranty. Designed & Assembled in North America.

For more information, please download the BL LIGHTING catalog

bllighting.com







13.

Push fit the end caps onto the ends of the **LED Profile**.



BL LIGHTING

111 - 8838 Heather St. Vancouver, BC. Canada. V6P 3S8
P: 1-604-874-4405 E: info@bllighting.com
Copyright © BL INNOVATIVE LIGHTING. All Rights Reserved.

Solid State Lighting is sensitive to power fluctuations. Surge protection is highly recommended for all LED lighting products and should be on a dedicated circuit to protect against premature failure. Lack of surge protection may void your warranty. Besianed & Assembled in North America.

For more information please download the BL LIGHTING catalog

bllighting.com