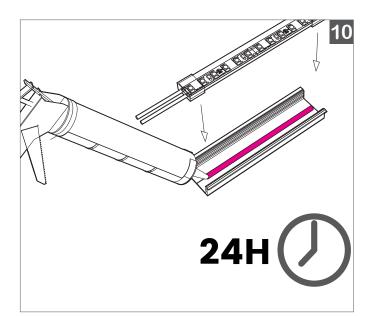

### 9, 10.

Remove the double-sided tape backing from the LED, if applicable, and secure the **BL Flexform LED Tape** into the Base Track using the adhesive provided on the LED, and/or adhesive tube.

Evenly bead adhesive along the inner surface of the **BL Fixform LED Profile** base track.

**IMPORTANT:** Mounting surface must be clean and dry. To ensure a long lasting bond, it is recommended to run an alcohol wipe along the inside of the base track, and allow it to dry completely prior to securing **BL Flexform LED** into place.

**IMPORTANT:** Allow adequate time for adhesive to cure, a minimum 24 hours is recommended. Refer to the instruction on the specific adhesive being used for guidance.

**TIP:** If needed, painter's tape or masking tape may be taped temporarily over **BL Flexform LED** to hold it in place on base track during cure time.