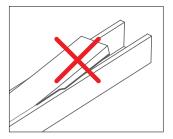

### 12.

Put one corner first. Press in subsequent sections of the cover. Be careful not to bend or break the wings of the cover.