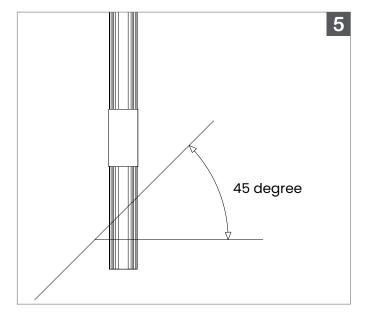

For more information, please download the BL LIGHTING catalog

bllighting.com

5,6.

Measure desired length and start the cut from the top **Base Track** piece.