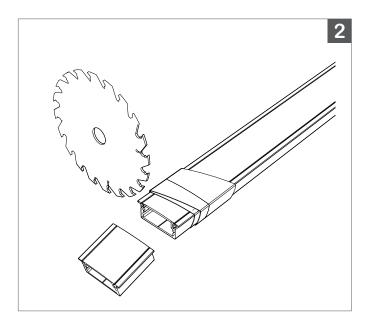

bllighting.com

1, 2.

Measure **BL Fixform** in parallel with **BL Flexform** for accurate coupling of components prior to cutting.

Use of a mechanical saw is recommended.

TIP: Secure BL Fixform LED Aluminum Profile base track and lens together with tape, and cut with lens facing down.