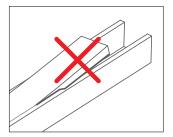

bllighting.com

11.

Gently guide the lead wire through the end caps.

12.

Put one corner first. Press in subsequent sections of the cover. Be careful not to bend or break the wings of the cover.