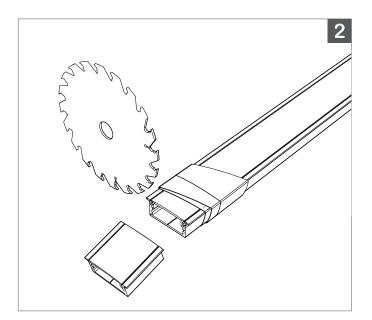

bllighting.com

Measure **BL Fixform** in parallel with **BL Flexform** for accurate coupling of components prior to cutting.

Use of a mechanical saw is recommended.

TIP: Secure BL Fixform LED Aluminum Profile base track and lens together with tape, and cut with lens facing down.