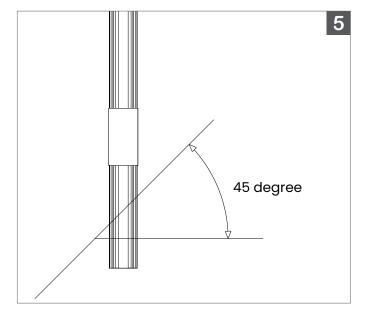

For more information, please download the BL LIGHTING catalog

Join both pieces together with the **Optical Lens** facing up for a perfect 45° corner piece.