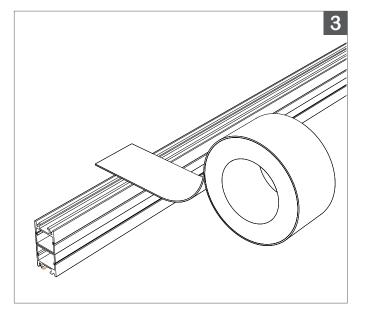

For more information, please download the BL LIGHTING catalog

bllighting.com

2

For cutting multiple pieces to matching lengths, or to create 45° miter joints, prepare **LED Profile** by coupling Aluminum Profile base track with lens and place the lengths together, lens facing lens, and cut straight across or at the desired angle.

**TIP**: Securely wrap **Lens** and **Aluminum Profile** together with tape prior to cutting and initiate cut through backside of Aluminum Profile when cutting base track and lens simultaneously.