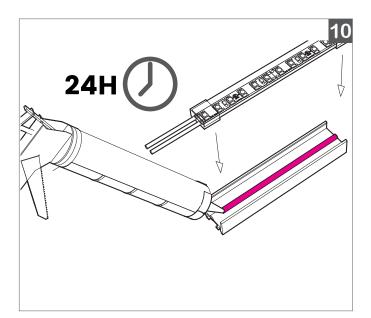

Evenly bead Adhesive along the inner surface of the **BL Fixform LED Profile** base track.

**IMPORTANT:** Mounting surface must be clean and dry. To ensure a long lasting bond, it is recommended to run an alcohol wipe along the inside of the base track, and allow it to dry completely prior to securing **BL Flexform LED** into place.

**IMPORTANT:** Allow adequate time for adhesive to cure, a minimum 24 hours is recommended. Refer to the instruction on the specific adhesive being used for guidance.

TIP: If needed, painter's tape or masking tape may be taped temporarily over **BL Flexform** LED to hold it in place on base track during cure time.