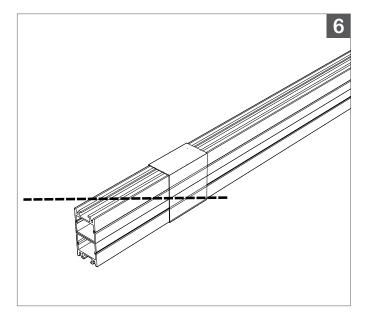

For more information, please download the BL LIGHTING catalog

bllighting.com

3

Measure desired length and start the cut from the top **Base Track** piece.