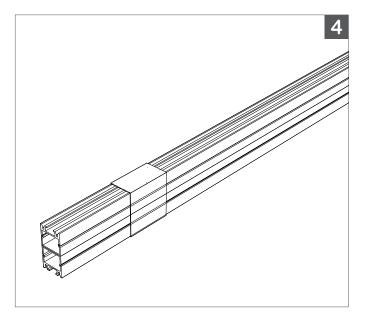

For more information, please download the BL LIGHTING catalog

bllighting.com

3

Measure desired length and start the cut from the top **Base Track** piece.