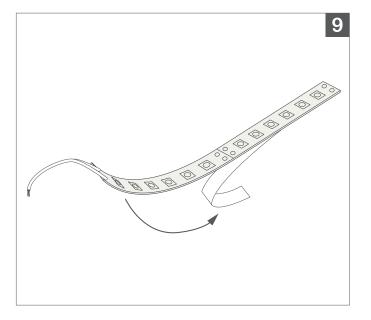

bllighting.com

Remove the double-sided tape backing from the LED, if applicable, and secure the **BL Flexform LED Tape** into the Base Track using the adhesive provided on the LED, and/or adhesive tube.