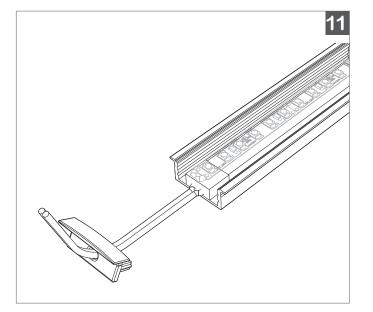

bllighting.com

11.

Gently guide the lead wire through the end caps.

12.

Put one corner first. Press in subsequent sections of the cover. Be careful not to bend or break the wings of the cover.