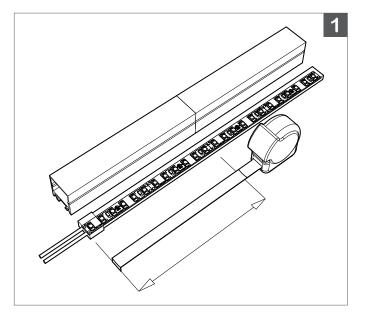

bllighting.com

Measure **BL Fixform** in parallel with **BL Flexform** for accurate coupling of components prior to cutting.

Use of a mechanical saw is recommended.

TIP: Secure BL Fixform LED Aluminum Profile base track and lens together with tape, and cut with lens facing down.

For more information, please download the BL LIGHTING catalog

bllighting.com

2

For cutting multiple pieces to matching lengths, or to create 45° miter joints, prepare **LED Profile** by coupling Aluminum Profile base track with lens and place the lengths together, lens facing lens, and cut straight across or at the desired angle.