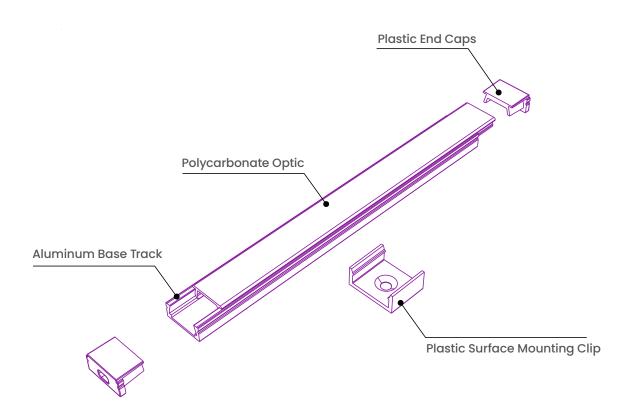

### **COMPONENTS**

Each 8ft length of LED Profile is shipped complete with End Caps and Mounting Clips.

**BL LIGHTING** ILLUMINATE EVERYTHING

111 - 8838 Heather St. Vancouver, BC. Canada. V6P 3S8 P: 1-604-874-4405 E: info@bllighting.com Copyright © BL INNOVATIVE LIGHTING. All Rights Reserved. Solid State Lighting is sensitive to power fluctuations. Surge protection is highly recommended for all LED lighting products and should be on a dedicated circuit to protect against premature failure. Lack of surge protection may void your warranty. Designed & Assembled in North America.