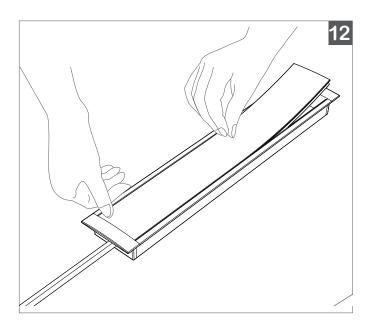

bllighting.com

11.

Gently guide the lead wire through the end caps.

12.

Put one corner first. Press in subsequent sections of the cover. Be careful not to bend or break the wings of the cover.