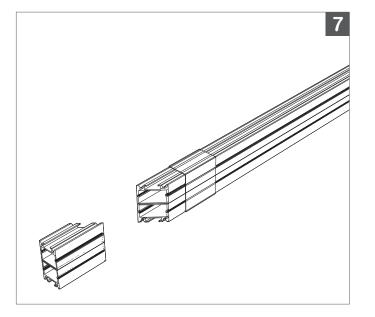

For more information, please download the BL LIGHTING catalog

Join both pieces together with the **Optical Lens** facing up for a perfect 45° corner piece.