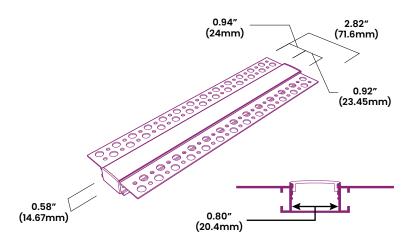

6ft (1.83m)                                                        |
|               | Minimum Cut Length   | Based on BL Flexform Increments                                    |
| Components    | CH-RT2414-E          | Aluminum Base Track                                                |
|               | LE-RT2414-E          | Polycarbonate Optic                                                |
|               | EC-RT2414-E          | Plastic End Cap                                                    |
| Environmental | Ingress Protection   | IP20                                                               |
|               | Certifications       | cULus                                                              |

#### Ordering

#### Product Code

RT2414-E-AL-FR-IP20

## Dimensions



### BL LIGHTING

ILLUMINATE EVERYTHING