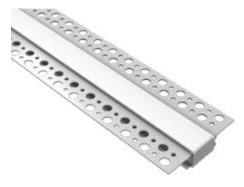

#### **BL Fixform**

Embed RT2414 directly into a drywall recess to transform ceilings and walls into luminous surfaces. Constructed with flanges for straightforward mud-in installation directly into the drywall surface, effortlessly create trimless lines of uniform illumination. RT2414 is designed for use with our BL Flexform Series, available in a wide variety of lumen packages. The sleek, low profile polycarbonate lens beautifully diffuses the light and provides another layer of protection for the LED. Ships in 6ft field cuttable lengths along with end caps to create a modern, sophisticated finish.

| CLIENT       |  |
|--------------|--|
| PROJECT NAME |  |
| LOCATION     |  |
| DATE         |  |

Quick Ship

Mud-in Drywall Channel