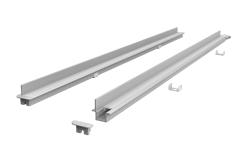

#### **BL Fixform**

RN1313 is ideal for under cabinet and shelving lighting applications. The attractive and uniform trim is a slim 1/2" (13mm) wide and has a built-in glare shield. Easy to install with included mounting clips and compatible with the narrow BL Flexform LED N2 LED Tape and delivers uniform, dot-free lines of light, perfect for creating luminous surfaces.

### **Product Detail**

| Mechanical    | Housing Construction | Aluminum Channel<br>Polycarbonate Optic (75% Trans.)<br>ABS Plastic End Caps |
|---------------|----------------------|------------------------------------------------------------------------------|
|               | Stock Length         | 8ft (2.44m)                                                                  |
|               | Minimum Cut Length   | Based on BL Flexform Increments                                              |
| Components    | CH-RN1313-E          | Aluminum Base Track                                                          |
|               | LE-RN1313-E          | Polycarbonate Optic                                                          |
|               | EC-RN1313-E          | Plastic End Cap                                                              |
|               | MC-RN1313-E          | Metal Mounting Clip                                                          |
| Environmental | Ingress Protection   | IP20                                                                         |
|               | Certifications       | cULus                                                                        |
|               |                      |                                                                              |