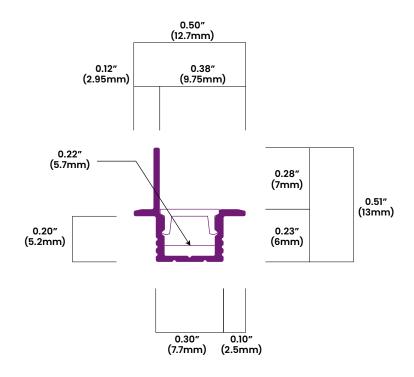

|               | LE-RN1313-E          | Polycarbonate Optic                                                          |
|               | EC-RN1313-E          | Plastic End Cap                                                              |
|               | MC-RN1313-E          | Metal Mounting Clip                                                          |
| Environmental | Ingress Protection   | IP20                                                                         |
|               | Certifications       | cULus                                                                        |
|               |                      |                                                                              |

### Ordering

#### **Product Code**

RN1313-E-AL-FR-IP20

### **Dimensions**



# **BL LIGHTING**

ILLUMINATE EVERYTHING

111 - 8838 Heather St. Vancouver, BC. Canada. V6P 3S8 P: 1-604-874-4405 E: info@bllighting.com Copyright © BL INNOVATIVE LIGHTING. All Rights Reserved.

Solid State Lighting is sensitive to power fluctuations. Surge protection is highly recommended for all LED lighting products and should be on a dedicated circuit to protect against premature failure. Lack of surge protection may void your warranty.

Designed & Assembled in North America.

Specifications subject to change without notice. Please refer to our website at bllighting.com for current technical data.