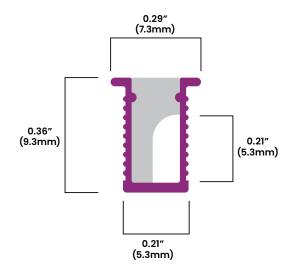

#### **BL Fixform**

Truly a niche linear lighting solution, RN1007 with frosted lens optic and a slim width of just 9/32" (7.3mm) is a perfect fit into the tiniest of architectural details. Tailor-made for integration with BL Flexform N2 Narrow to deliver a strikingly luminous, dot-free, uniform line of light, and with a depth of less than 3/8" (9.3mm), is ideal for flush recess installations into any wooden surface such as millwork, furniture, shelving and displays.

# Dimensions