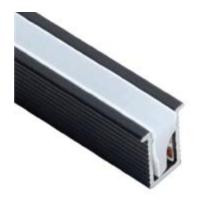

#### **BL Fixform**

Truly a niche linear lighting solution, RN1007 with frosted lens optic and a slim width of just 9/32" (7.3mm) is a perfect fit into the tiniest of architectural details. Tailor-made for integration with BL Flexform N2 Narrow to deliver a strikingly luminous, dot-free, uniform line of light, and with a depth of less than 3/8" (9.3mm), is ideal for flush recess installations into any wooden surface such as millwork, furniture, shelving and displays.