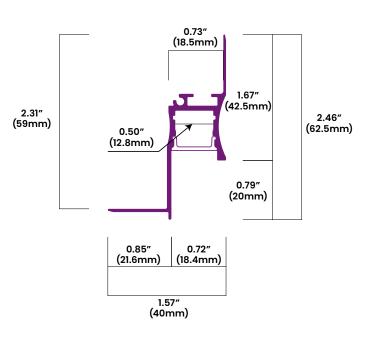

-----|
|               | Stock Length         | 8ft (2.44m)                                          |
|               | Minimum Cut Length   | Based on BL Flexform Increments                      |
|               | CH-R6440-E           | Aluminum Base Track                                  |
| Components    | LE-R6440-E           | Polycarbonate Optic                                  |
|               | EC-R6440-E           | Plastic End Cap                                      |
| Environmental | Ingress Protection   | IP20                                                 |
| Environmentar | Certifications       | cULus                                                |

Aluminum Channel

## Ordering

00

| Product Code       |
|--------------------|
| R6440-E-AL-FR-IP20 |

## Dimensions



## BL LIGHTING ILLUMINATE EVERYTHING

111 - 8838 Heather St. Vancouver, BC. Canada. V6P 3S8 P: 1-604-874-4405 E: info@bllighting.com Copyright © BL INNOVATIVE LIGHTING. All Rights Reserved. Solid State Lighting is sensitive to power fluctuations. Surge protection is highly recommended for all LED lighting products and should be on a dedicated circuit to protect against premature failure. Lack of surge protection may void your warranty. Designed & Assembled in North America.



Specifications subject to change without notice. Please refer to our website at blighting.com for current technical data.