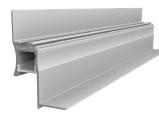

Indoor Recessed Aluminium Channel Designed for use with **BL Flexform** Series



R6440 is a recessed LED profile ideal for accent illumination in bathrooms, kitchens, passageways, hallways, corridors, entrances of offices and homes, etc. BL Flexform LED fits nicely inside the extrusion, providing even beam distribution and dot free illumination creating beautiful light with a professional, polished, recessed finish. This stylish R6440 is compatible with BL Flexform LED, allowing you to create homogeneous lines of light in the widest array of lumen packages.

## CLIENT PROJECT NAME LOCATION DATE

Product Detail

**Quick Ship** 



| Mechanical    | Housing Construction | Polycarbonate Optic (75% Trans.)<br>Plastic End Caps |
|---------------|----------------------|------------------------------------------------------|
|               | Stock Length         | 8ft (2.44m)                                          |
|               | Minimum Cut Length   | Based on BL Flexform Increments                      |
|               | CH-R6440-E           | Aluminum Base Track                                  |
| Components    | LE-R6440-E           | Polycarbonate Optic                                  |
|               | EC-R6440-E           | Plastic End Cap                                      |
| Environmental | Ingress Protection   | IP20                                                 |
| Environmentar | Certificatio