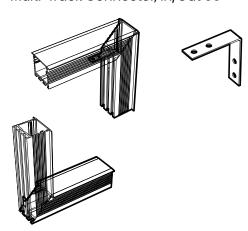

## TRACK CONNECTOR For securing two or more sections together

B TCX90
Multi-Track Connector, In/Out 90°

B TCF90
Multi-Track Connector, Flat 90°

ILLUMINATE EVERYTHING