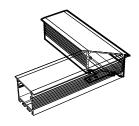

## TRACK CONNECTOR For securing two or more sections together

B TCX90
Multi-Track Connector, In/Out 90°

B TCF90
Multi-Track Connector, Flat 90°

ILLUMINATE EVERYTHING