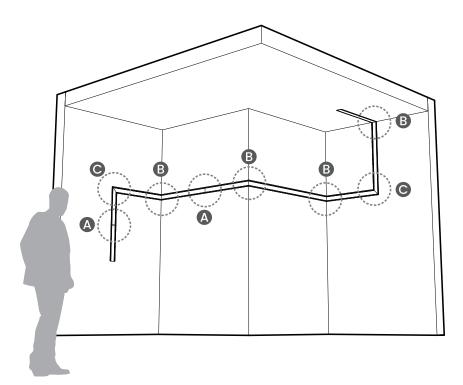

## TRACK CONNECTOR For securing two or more sections together

B TCX90
Multi-Track Connector, In/Out 90°

B TCF90
Multi-Track Connector, Flat 90°

ILLUMINATE EVERYTHING