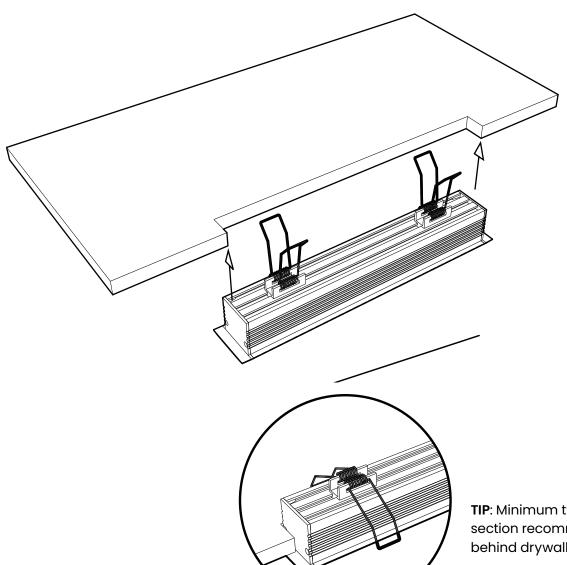

## SPRING CLIP Grips behind drywall and other reccessable surfaces

**TIP**: Minimum two Spring Clips per section recommended for secure fit behind drywall.