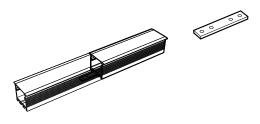

## TRACK CONNECTOR For securing two or more sections together

B TCX90
Multi-Track Connector, In/Out 90°

B TCF90
Multi-Track Connector, Flat 90°

ILLUMINATE EVERYTHING