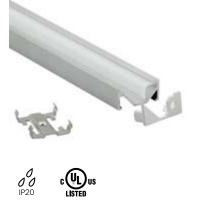

Indoor Recessed Aluminium Channel Designed for use with **BL Flexform** Series

R3314 is ideal for recessed corner mount LED lighting projects. With a unique curved lens optic seated at a 45° angle, BL Flexform LED fits nicely inside the extrusion, providing even beam distribution and dot free illumination creating beautiful light with a professional, polished, recessed finish. This stylish R3314 is compatible with BL Flexform LED, allowing you to create homogeneous lines of light in the widest array of lumen packages.

## **Product Detail**

| Mechanical    | Housing Construction | Aluminum Channel<br>Polycarbonate Optic (75% Trans.)<br>Plastic End Caps<br>Spring Mounting Clips |
|---------------|----------------------|---------------------------------------------------------------------------------------------------|
|               | Stock Length         | 8ft (2.44m)                                                                                       |
|               | Minimum Cut Length   | Based on BL Flexform LED Tape Increments                                                          |
| Components    | CH-R3314-E           | Aluminum Channel                                                                                  |
|               | LE-R3314-E           | Polycarbonate Optic                                                                               |
|               | EC-R3314-E           | Plastic End Caps                                                                                  |
|               | CP-R3314-E           | Steel Mounting Clip                                                                               |
| Environmental | Ingress Protection   | IP20                                                                                              |
|               | Certifications       | cULus                                                                                             |
|               |                      |                                                                                                   |