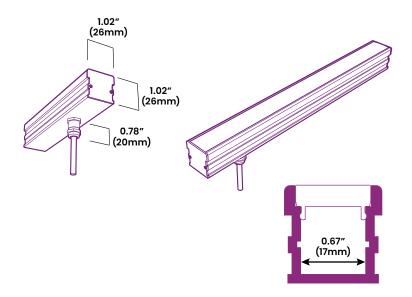

|
|               | Weight Bearing       | 20kN (4500lbf)                                |
| Components    | CH-R2626-E           | Base Aluminum Channel                         |
|               | BU-R2626-E           | Stainless Steel Bushing                       |
|               | LE-R2626-E           | Polycarbonate Optic                           |
|               | EC-R2626-E           | Aluminum End Caps with Stainless Steel Screws |
|               | WR-R2626-E           | Direct Burial Cable 18AWG                     |
| Environmental | Ingress Protection   | IP21                                          |
|               | Certifications       | cULus                                         |

#### Ordering

# **Product Code**

R2626-E-AL-FR-IP20

**Dimensions** 



## **BL LIGHTING**

ILLUMINATE EVERYTHING