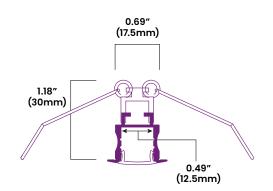

## Dimensions

**BL LIGHTING** ILLUMINATE EVERYTHING

111 - 8838 Heather St. Vancouver, BC. Canada. V6P 3S8 P: 1-604-874-4405 E: info@bllighting.com Copyright © BL INNOVATIVE LIGHTING. All Rights Reserved. Solid State Lighting is sensitive to power fluctuations. Surge protection is highly recommended for all LED lighting products and should be on a dedicated circuit to protect against premature failure. Lack of surge protection may void your warranty. Designed & Assembled in North America.