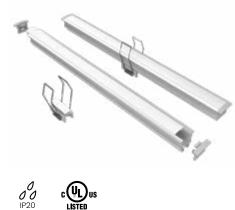

Indoor Recessed Aluminium Channel Designed for use with **BL Flexform** Series

CLIENT

**PROJECT NAME** 

LOCATION

DATE

R2416 is perfect for creating luminous surfaces on walls and ceilings. The attractive and uniform trim is easy to install into a  $3/4^{\prime\prime}$  (18.5mm) x 1-3/8" (35mm) recess with spring mounting clips, and the frosted lens is constructed with a slight curve to deliver beautiful light with a professional, polished, recessed finish. This stylish R2416 is compatible with BL Flexform LED, allowing you to create homogeneous lines of light in the widest array of lumen packages.

## **Product Detail**

| Mechanical    | Housing Construction | Aluminum Channel<br>Polycarbonate Optic (75% Trans.)<br>Plastic End Caps<br>Spring Mounting Clips |
|---------------|----------------------|---------------------------------------------------------------------------------------------------|
|               | Stock Length         | 6ft (1.83m)                                                                                       |
|               | Minimum Cut Length   | Based on BL Flexform Increments                                                                   |
| Components    | CH-R2416-E           | Aluminum Channel                                                                                  |
|               | LE-R2416-E           | Polycarbonate Optic                                                                               |
|               | EC-R2416-E           | Plastic End Caps                                                                                  |
|               | СР-R2416-Е           | Spring Mounting Clip                                                                              |
| Environmental | Ingress Protection   | IP20                                                                                              |
|               | Certifications       | cULus                                                                                             |
|               |                      |                                                                                                   |