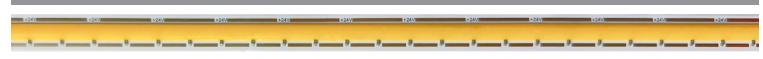

## Premium Cut DFD2

3.05W/FT

Flexible, Linear LED Strip Lighting Monochromatic, 24VDC, Constant Voltage

BL Flexform Dot-Free shines a continuous ribbon of diffused illumination, completely free of dots and hotspots, eliminating the need for a diffuser lens. Premium Cut DFD2 can be cut anywhere which allows this LED tape to adapt to any space, and is ideal for use around highly reflective surfaces such as marble countertops and high gloss tiles, and the extremely low profile is perfect for tight spaces with low clearance. Available in IP20 rated.

# Premium Cut DFD2

Flexible, Linear LED Strip Lighting Monochromatic, 24VDC, Constant Voltage

A = No visible dots

Dotting Table:

C = Clear visible dots

## **Premium Cut DFD2**

Flexible, Linear LED Strip Lighting Monochromatic, 24VDC, Constant Voltage