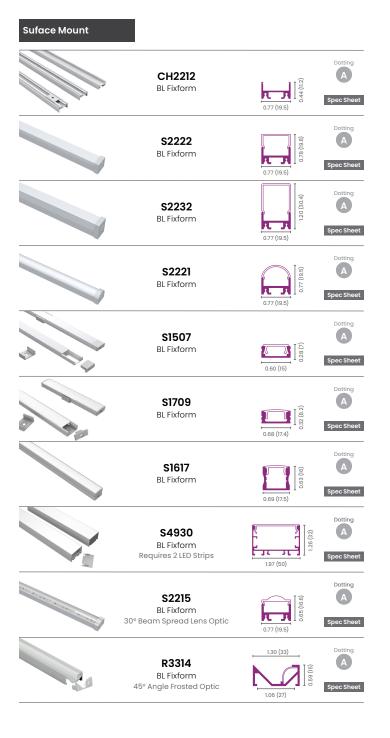

### Compatible Profile

- Compatibility chart is for DRY (IP20) tape only
- Measurements in inch (mm)

B = Slight visible dots

### **BL** Flexform

| Compatible Pr                            | ofile                                                   |                                                                                                                                                                                                                                                                                                                                                                                                                                                                                                                                                                                                                                                                                                                                                                                                                                                                                                                                                                                                                                                                                                                                                                                                                                                                                                                                                                                                                                                                                                                                                                                                                                                                                                                                                                                                                                                                                                                                                                                                                                                                                                                                                                                                                                                                                                                                                                                                                                                                                                                                                                                                                                                                                                          |                                             |                                                                                 |                                                                  |  |
|------------------------------------------|---------------------------------------------------------|----------------------------------------------------------------------------------------------------------------------------------------------------------------------------------------------------------------------------------------------------------------------------------------------------------------------------------------------------------------------------------------------------------------------------------------------------------------------------------------------------------------------------------------------------------------------------------------------------------------------------------------------------------------------------------------------------------------------------------------------------------------------------------------------------------------------------------------------------------------------------------------------------------------------------------------------------------------------------------------------------------------------------------------------------------------------------------------------------------------------------------------------------------------------------------------------------------------------------------------------------------------------------------------------------------------------------------------------------------------------------------------------------------------------------------------------------------------------------------------------------------------------------------------------------------------------------------------------------------------------------------------------------------------------------------------------------------------------------------------------------------------------------------------------------------------------------------------------------------------------------------------------------------------------------------------------------------------------------------------------------------------------------------------------------------------------------------------------------------------------------------------------------------------------------------------------------------------------------------------------------------------------------------------------------------------------------------------------------------------------------------------------------------------------------------------------------------------------------------------------------------------------------------------------------------------------------------------------------------------------------------------------------------------------------------------------------------|---------------------------------------------|---------------------------------------------------------------------------------|------------------------------------------------------------------|--|
| - Compatibility chc<br>- Measurements in | art is for DRY (IP20) tape only<br>inch (mm)            | Dotting Tab                                                                                                                                                                                                                                                                                                                                                                                                                                                                                                                                                                                                                                                                                                                                                                                                                                                                                                                                                                                                                                                                                                                                                                                                                                                                                                                                                                                                                                                                                                                                                                                                                                                                                                                                                                                                                                                                                                                                                                                                                                                                                                                                                                                                                                                                                                                                                                                                                                                                                                                                                                                                                                                                                              | Dle: A = No visible dots                    | B = Slight visible dots                                                         | C = Clear visible dots                                           |  |
| Recessed Mount                           |                                                         |                                                                                                                                                                                                                                                                                                                                                                                                                                                                                                                                                                                                                                                                                                                                                                                                                                                                                                                                                                                                                                                                                                                                                                                                                                                                                                                                                                                                                                                                                                                                                                                                                                                                                                                                                                                                                                                                                                                                                                                                                                                                                                                                                                                                                                                                                                                                                                                                                                                                                                                                                                                                                                                                                                          | Specialty                                   |                                                                                 |                                                                  |  |
|                                          | <b>R2626</b><br>BL Fixform<br>In-Floor Profile          | Dotting<br>R<br>D<br>D<br>D<br>D<br>D<br>D<br>D<br>D<br>D<br>D<br>D<br>D<br>D                                                                                                                                                                                                                                                                                                                                                                                                                                                                                                                                                                                                                                                                                                                                                                                                                                                                                                                                                                                                                                                                                                                                                                                                                                                                                                                                                                                                                                                                                                                                                                                                                                                                                                                                                                                                                                                                                                                                                                                                                                                                                                                                                                                                                                                                                                                                                                                                                                                                                                                                                                                                                            | HAR AND | <b>S1905</b><br>BL Fixform<br>Bendable LED Channel                              | Dotting<br>A<br>0.77 (18)                                        |  |
|                                          | <b>RS2811</b><br>BL Fixform<br>3/8" Recess Depth        | L10 (28.1)<br>0.92 (23.5)                                                                                                                                                                                                                                                                                                                                                                                                                                                                                                                                                                                                                                                                                                                                                                                                                                                                                                                                                                                                                                                                                                                                                                                                                                                                                                                                                                                                                                                                                                                                                                                                                                                                                                                                                                                                                                                                                                                                                                                                                                                                                                                                                                                                                                                                                                                                                                                                                                                                                                                                                                                                                                                                                | ~**                                         | ST5921<br>BL Fixform                                                            | Dotting<br>A<br>2.32 (59.1)                                      |  |
|                                          | <b>R2416</b><br>BL Fixform<br>Ceiling Flanged Extrusion | 0.95 (24)<br>0.65 (17.5)                                                                                                                                                                                                                                                                                                                                                                                                                                                                                                                                                                                                                                                                                                                                                                                                                                                                                                                                                                                                                                                                                                                                                                                                                                                                                                                                                                                                                                                                                                                                                                                                                                                                                                                                                                                                                                                                                                                                                                                                                                                                                                                                                                                                                                                                                                                                                                                                                                                                                                                                                                                                                                                                                 | Suspended                                   |                                                                                 |                                                                  |  |
|                                          | <b>R4435</b><br>BL Fixform<br>Ceiling Flanged Extrusion | 1.73 (44)<br>1.73 (44)<br>1.38 (35)                                                                                                                                                                                                                                                                                                                                                                                                                                                                                                                                                                                                                                                                                                                                                                                                                                                                                                                                                                                                                                                                                                                                                                                                                                                                                                                                                                                                                                                                                                                                                                                                                                                                                                                                                                                                                                                                                                                                                                                                                                                                                                                                                                                                                                                                                                                                                                                                                                                                                                                                                                                                                                                                      |                                             | <b>SP2020</b><br>BL Fixform<br>Suspended and Surface<br>Mount Options Available | Dotting<br>Dotting<br>Dotting<br>Dotting<br>Dotting<br>Spec Shee |  |
|                                          | <b>RT2414</b><br>BL Fixform<br>Mud-In Drywall Channel   | 2.82 (716)<br>2.82 (716) |                                             |                                                                                 |                                                                  |  |