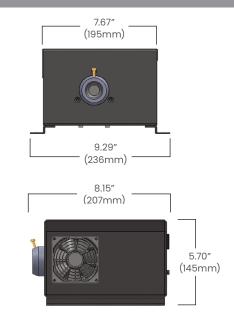

## Dimensions

BL LIGHTING

111 - 8838 Heather St. Vancouver, BC. Canada. V6P 3S8 P: 1-604-874-4405 E: info@bllighting.com Copyright © BL INNOVATIVE LIGHTING. All Rights Reserved. Solid State Lighting is sensitive to power fluctuations. Surge protection is highly recommended for all LED lighting products and should be on a dedicated circuit to protect against premature failure. Lack of surge protection may void your warranty. Designed & Assembled in North America.