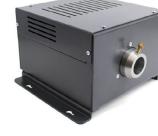

LED Light Engine Designed for BL Fiberoptic 93W RGBW DMX

CLIENT

PROJECT NAME

LOCATION

DATE

PAVO is a high performance, DMX enabled, RGBW LED illuminator, designed to integrate with BL Fiberoptic LED, to create vibrant, rich, color changing and optional twinkling effects. The 93W RGBW LED may be ordered in 6500K, 4000K or 3000K, and has a 50,000 hour lamp life. Take charge of your color changing, dimming and twinkling effects with DMX control, or optional RF Remote. Perfect for custom chandeliers, decorative accenting, color changing starfield ceilings, and creating fun, activated illuminated displays.