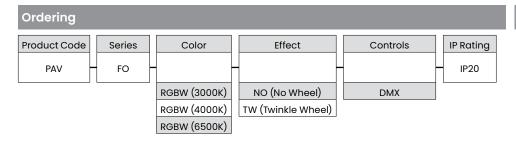

## **Product Detail**

|  | US |
|--|----|
|--|----|

| Lighting   | Power                | 93W                           |
|------------|----------------------|-------------------------------|
|            | Average Life         | 50,000 Hours                  |
| Electrical | Controls             | DMX, Panel Switch             |
|            | Input Voltage        | 100V-240VAC                   |
|            | Temp. Range          | 14°F to 113°F (-10°C to 45°C) |
| Mechanical | Housing Construction | Sheet steel                   |
|            | Finish               | Powdercoat grey               |
|            | Wheel Options        | Twinkle Wheel                 |
|            | Environmental        | IP20                          |
|            | Aperture Diameter    | 1-3/16″ (30mm)                |
|            | Certification        | UL                            |

## Performance

| CCT/Color |         | RGBW (3000K) | RGBW (4000K) | RGBW (6500K) |
|-----------|---------|--------------|--------------|--------------|
| Power     | W/unit  |              | 93W          |              |
| Lumens    | lm/unit |              | 8010         |              |
| Efficacy  | lm/W    |              | 86           |              |