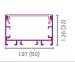

| A     |           |  |  |  |  |  | С                      | D Jusiant |
|-------|-----------|--|--|--|--|--|------------------------|-----------|
| Width | В         |  |  |  |  |  | End Cap<br>(IP65 only) | Height    |
|       | Increment |  |  |  |  |  | (IP65 only)            |           |

-4°F to 104°F (-20°C to 40°C)

| 0 1   |           | A B C [   |            |           |            |  |  |
|-------|-----------|-----------|------------|-----------|------------|--|--|
| Secti | on        | inch (mm) |            |           |            |  |  |
|       | DRY(IP20) |           | 3.93 (100) | -         | 0.05 (1.3) |  |  |
|       | DMP(IP65) | 0.56 (14) | 3.93 (100) | 0.63 (16) | 0.22 (5.5) |  |  |