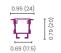

### **Recessed Mount**

R2626 BL Fixform In-Floor Profile

Spec Sheet

RS2811

BL Fixform 3/8" Recess Depth

R2416

BL Fixform Ceiling Flanged Extrusion

Spec Sheet