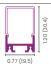

| A     |           |  |  |  |  |  | С                      | D Jusiant |
|-------|-----------|--|--|--|--|--|------------------------|-----------|
| Width | В         |  |  |  |  |  | End Cap<br>(IP65 only) | Height    |
|       | Increment |  |  |  |  |  | (IP65 only)            |           |

-4°F to 104°F (-20°C to 40°C)

| 0 1   |           | A B C [   |            |           |            |  |  |
|-------|-----------|-----------|------------|-----------|------------|--|--|
| Secti | on        | inch (mm) |            |           |            |  |  |
|       | DRY(IP20) |           | 3.93 (100) | -         | 0.05 (1.3) |  |  |
|       | DMP(IP65) | 0.56 (14) | 3.93 (100) | 0.63 (16) | 0.22 (5.5) |  |  |