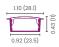

| A     |           |  |  |  |  |  | С                      | D Jusiant |
|-------|-----------|--|--|--|--|--|------------------------|-----------|
| Width | В         |  |  |  |  |  | End Cap<br>(IP65 only) | Height    |
|       | Increment |  |  |  |  |  | (IP65 only)            |           |

-4°F to 104°F (-20°C to 40°C)

| 0 1   |           | A B C [   |            |           |            |  |  |
|-------|-----------|-----------|------------|-----------|------------|--|--|
| Secti | on        | inch (mm) |            |           |            |  |  |
|       | DRY(IP20) |           | 3.93 (100) | -         | 0.05 (1.3) |  |  |
|       | DMP(IP65) | 0.56 (14) | 3.93 (100) | 0.63 (16) | 0.22 (5.5) |  |  |