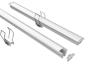

## **Compatible Profile**

- Compatibility chart is for DRY (IP20) tape only
- Measurements in inch (mm)

#### **Suface Mount**

S2221 BL Fixform

S1507 BL Fixform

S1709 BL Fixform

S1617 BL Fixform

S4930

BL Fixform Requires 2 LED Strips

S2215