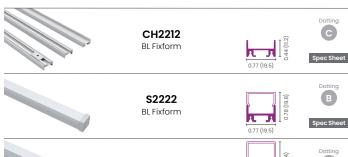

## **Compatible Profile**

- Compatibility chart is for DRY (IP20) tape only
- Measurements in inch (mm)

#### **Suface Mount**

S2221 BL Fixform

S1507 BL Fixform

S1709 BL Fixform

S1617 BL Fixform

S4930

BL Fixform Requires 2 LED Strips

S2215