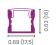

| A     |           |  |  |  |  |  | С                      | D Jusiant |
|-------|-----------|--|--|--|--|--|------------------------|-----------|
| Width | В         |  |  |  |  |  | End Cap<br>(IP65 only) | Height    |
|       | Increment |  |  |  |  |  | (IP65 only)            |           |

-4°F to 104°F (-20°C to 40°C)

| 0 1   |           | A B C [   |            |           |            |  |  |
|-------|-----------|-----------|------------|-----------|------------|--|--|
| Secti | on        | inch (mm) |            |           |            |  |  |
|       | DRY(IP20) |           | 3.93 (100) | -         | 0.05 (1.3) |  |  |
|       | DMP(IP65) | 0.56 (14) | 3.93 (100) | 0.63 (16) | 0.22 (5.5) |  |  |