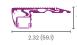

| A     |           |  |  |  |  |  | С                      | D Jusiant |
|-------|-----------|--|--|--|--|--|------------------------|-----------|
| Width | В         |  |  |  |  |  | End Cap<br>(IP65 only) | Height    |
|       | Increment |  |  |  |  |  | (IP65 only)            |           |

-4°F to 104°F (-20°C to 40°C)

| 0 1   |           | A B C [   |            |           |            |  |  |
|-------|-----------|-----------|------------|-----------|------------|--|--|
| Secti | on        | inch (mm) |            |           |            |  |  |
|       | DRY(IP20) |           | 3.93 (100) | -         | 0.05 (1.3) |  |  |
|       | DMP(IP65) | 0.56 (14) | 3.93 (100) | 0.63 (16) | 0.22 (5.5) |  |  |