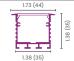

| A     |           |  |  |  |  |  | С                      | D Jusiant |
|-------|-----------|--|--|--|--|--|------------------------|-----------|
| Width | В         |  |  |  |  |  | End Cap<br>(IP65 only) | Height    |
|       | Increment |  |  |  |  |  | (IP65 only)            |           |

-4°F to 104°F (-20°C to 40°C)

| 0 1   |           | A B C [   |            |           |            |  |  |
|-------|-----------|-----------|------------|-----------|------------|--|--|
| Secti | on        | inch (mm) |            |           |            |  |  |
|       | DRY(IP20) |           | 3.93 (100) | -         | 0.05 (1.3) |  |  |
|       | DMP(IP65) | 0.56 (14) | 3.93 (100) | 0.63 (16) | 0.22 (5.5) |  |  |