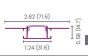

| A     |           |  |  |  |  |  | С                      | D Jusiant |
|-------|-----------|--|--|--|--|--|------------------------|-----------|
| Width | В         |  |  |  |  |  | End Cap<br>(IP65 only) | Height    |
|       | Increment |  |  |  |  |  | (IP65 only)            |           |

-4°F to 104°F (-20°C to 40°C)

| 0 1   |           | A B C [   |            |           |            |  |  |
|-------|-----------|-----------|------------|-----------|------------|--|--|
| Secti | on        | inch (mm) |            |           |            |  |  |
|       | DRY(IP20) |           | 3.93 (100) | -         | 0.05 (1.3) |  |  |
|       | DMP(IP65) | 0.56 (14) | 3.93 (100) | 0.63 (16) | 0.22 (5.5) |  |  |