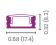

| A     |           |  |  |  |  |  | С                      | D Jusiant |
|-------|-----------|--|--|--|--|--|------------------------|-----------|
| Width | В         |  |  |  |  |  | End Cap<br>(IP65 only) | Height    |
|       | Increment |  |  |  |  |  | (IP65 only)            |           |

-4°F to 104°F (-20°C to 40°C)

| 0 1   |           | A B C [   |            |           |            |  |  |
|-------|-----------|-----------|------------|-----------|------------|--|--|
| Secti | on        | inch (mm) |            |           |            |  |  |
|       | DRY(IP20) |           | 3.93 (100) | -         | 0.05 (1.3) |  |  |
|       | DMP(IP65) | 0.56 (14) | 3.93 (100) | 0.63 (16) | 0.22 (5.5) |  |  |