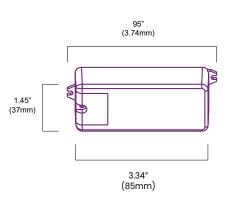

Load type             | LED lamps, Electronic ballast                      |
|               | Motion Detector       | Power On When Person/Object Moves into Sensor Area |
|               | Sensor Angle          | 60°                                                |
| Environmental | Operating Temperature | -4°F to 122°F (-20°C to 50°C)                      |
|               | Ingress Protection    | IP20                                               |
|               | Certifications        | UL, FCC,CE, RoHS                                   |

#### Ordering

| Ŭ            |        |               |           |
|--------------|--------|---------------|-----------|
| Product Code | Series | Input Voltage | IP Rating |
| PIRHB3       | MS     | 24            | IP20      |

## Dimensions





#### **BL LIGHTING** ILLUMINATE EVERYTHING

111 - 8838 Heather St. Vancouver, BC. Canada. V6P 3S8 P: 1-604-874-4405 E: info@bllighting.com Copyright © BL INNOVATIVE LIGHTING. All Rights Reserved. Solid State Lighting is sensitive to power fluctuations. Surge protection is highly recommended for all LED lighting products and should be on a dedicated circuit to protect against premature failure. Lack of surge protection may void your warranty. Designed & Assembled in North America.

For more information please download the BL LIGHTING catalog

bllighting.com