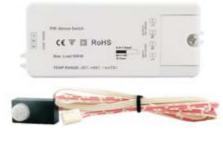

The in-line passive infrared motion sensor PIRHB3 can detect movement up to 10ft (3m) distance from the sensor head, which makes it the ideal choice for living areas and shared spaces applications where convenience and energy savings efficiency are needed. Its small form factor allows it to be easily installed and concealed in most projects.

# **BL Controls PIRHB3**

| 0<br>00<br>IP20 | CUL US<br>LISTED | CE | F© |
|-----------------|------------------|----|----|
| RoHS            | <b>3</b><br>YEAR |    |    |

|               | Input Voltage         | 12-24VDC                                           |
|---------------|-----------------------|----------------------------------------------------|
| Electrical    | Output Current        | 1 x 8A                                             |
|               | Output Power          | 96W                                                |
| Features      | Detection Range       | Up to 10ft (3m)                                    |
|               | Load type             | LED lamps, Electronic ballast                      |
|               | Motion Detector       | Power On When Person/Object Moves into Sensor Area |
|               | Sensor Angle          | 60°                                                |
| Environmental | Operating Temperature | -4°F to 122°F (-20°C to 50°C)                      |
|               | Ingress Protection    | IP20                                               |
|               | Certifications        | UL, FCC,CE, RoHS                                   |