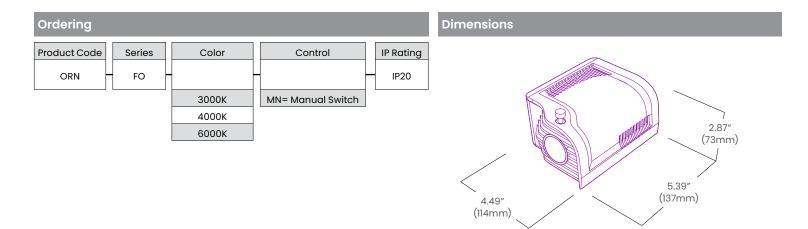

## **Product Detail**

Compact Design

0

| Lighting   | CCT                  | 3000K, 4000K and 6000K        |
|------------|----------------------|-------------------------------|
|            | Wheel Options        | Twinkle, Color                |
|            | Average Life         | 50,000 Hours                  |
| Electrical | Controls             | Manual Switch                 |
|            | Input Voltage        | 100V-240VAC                   |
|            | PSU Output           | 12VDC                         |
|            | Temp. Range          | 14°F to 113°F (-10°C to 45°C) |
| Mechanical | Housing Construction | Black ABS                     |
|            | Environmental        | IP20                          |
|            | Aperture Diameter    | 1-3/16" (30mm)                |
|            | Weight               | 1.06lb (480g)                 |