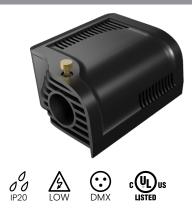

## **Product Detail**

Compact Design

0

| Lighting   | CCT                  | 3000K, 4000K and 6000K        |
|------------|----------------------|-------------------------------|
|            | Wheel Options        | Twinkle, Color                |
|            | Average Life         | 50,000 Hours                  |
| Electrical | Controls             | Manual Switch                 |
|            | Input Voltage        | 100V-240VAC                   |
|            | PSU Output           | 12VDC                         |
|            | Temp. Range          | 14°F to 113°F (-10°C to 45°C) |
| Mechanical | Housing Construction | Black ABS                     |
|            | Environmental        | IP20                          |
|            | Aperture Diameter    | 1-3/16" (30mm)                |
|            | Weight               | 1.06lb (480g)                 |