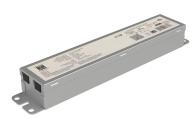

O4 is a Class 2, constant voltage, 24VDC LED Driver and is perfectly compatible with lowvoltage, DMX or Bluetooth systems. Features include 110-277VAC input voltage and side mount tabs for ease of installation, with compact designs that are easy to fit into compatible BL Cbox and standard electrical junction boxes and enclosures.