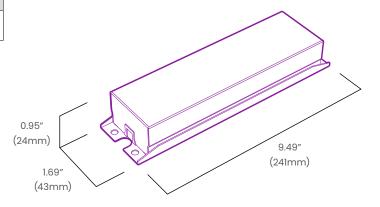

| Max. Case Temperature | 178°F (81°C)                   |  |  |
|            | Circuit               | Class 2                        |  |  |
|            | Average Life          | 50,000 hours                   |  |  |
| Mechanical | Housing Construction  | Anodized Aluminum              |  |  |
|            | Weight                | 1.1lb (500g)                   |  |  |
|            | Environmental         | IP64                           |  |  |
|            |                       |                                |  |  |





## **Ordering**

| Product Code | Series | Power | Output | Input Voltage | IP Rating |
|--------------|--------|-------|--------|---------------|-----------|
| O4ST         | Р      | 100W  | 24     | UNI           | IP64      |

## **Dimensions**