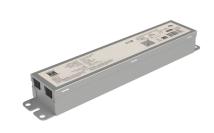

#### **BL Power**

O3 are Class 2, constant voltage, 24VDC LED Drivers are perfectly compatible with low-voltage, DMX or Bluetooth systems. Features include 120-277VAC input voltage and side mount tabs for ease of installation, with compact designs that are easy to fit into compatible BL CBOX and standard electrical junction boxes and enclosures.

# **Product Detail**

Electrical

Mechanical

|  | Input Voltage         | 120-277VAC                     |  |  |
|--|-----------------------|--------------------------------|--|--|
|  | Input Frequency       | 50-60 Hz                       |  |  |
|  | Max Input Current     | 0.93A                          |  |  |
|  | Output Voltage        | 24VDC, Constant Voltage        |  |  |
|  | Power                 | 100W                           |  |  |
|  | Min. Power Draw       | 10W                            |  |  |
|  | Dimming               | N/A                            |  |  |
|  | Max. Output Current   | 4.1A                           |  |  |
|  | Connections           | 18 AWG, Copper Conductors      |  |  |
|  | Start-up Time         | <1000ms                        |  |  |
|  | Ambient Temperature   | -40°F to 124°F (-40°C to 51°C) |  |  |
|  | Max. Case Temperature | 188°F (86.9°C)                 |  |  |
|  | Circuit               | Class 2                        |  |  |
|  | Average Life          | 50,000 hours                   |  |  |
|  | Housing Construction  | Anodized Aluminum              |  |  |
|  | Weight                | 1.29lb (587g)                  |  |  |
|  | Environmental         | IP64                           |  |  |
|  |                       |                                |  |  |