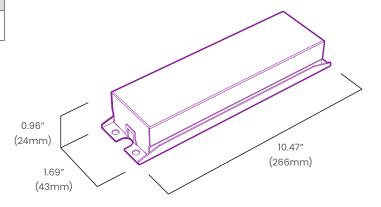

|  |
|  | Ambient Temperature   | -40°F to 124°F (-40°C to 51°C) |  |  |
|  | Max. Case Temperature | 188°F (86.9°C)                 |  |  |
|  | Circuit               | Class 2                        |  |  |
|  | Average Life          | 50,000 hours                   |  |  |
|  | Housing Construction  | Anodized Aluminum              |  |  |
|  | Weight                | 1.29lb (587g)                  |  |  |
|  | Environmental         | IP64                           |  |  |
|  |                       |                                |  |  |

00



## Ordering

| Product Code | Series | Power | Output | Input Voltage | IP Rating |
|--------------|--------|-------|--------|---------------|-----------|
| озѕт         | Р      | 100W  | 24     | UNI           | IP64      |

## Dimensions