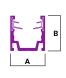

| Surface Mounting Channel |              |             |            |          |  |  |  |
|--------------------------|--------------|-------------|------------|----------|--|--|--|
| Part#                    | Length       | Width (A)   | Height (B) |          |  |  |  |
|                          | Inch (mm)    |             |            | Material |  |  |  |
| NVMNSLC CHS              | 39.37 (1000) | 0 63 (16 1) | 0 63 (16)  | Aluminum |  |  |  |