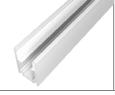

| Surface Mounting Channel |              |             |            |          |  |  |  |
|--------------------------|--------------|-------------|------------|----------|--|--|--|
| Part#                    | Length       | Width (A)   | Height (B) |          |  |  |  |
|                          | Inch (mm)    |             |            | Material |  |  |  |
| NVMNSLC CHS              | 39.37 (1000) | 0 63 (16 1) | 0 63 (16)  | Aluminum |  |  |  |