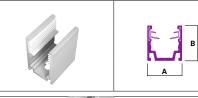

## **Accessories**

| Surface Mounting Clip |           |             |            |          |  |  |
|-----------------------|-----------|-------------|------------|----------|--|--|
| Part#                 | Length    | Width (A)   | Height (B) |          |  |  |
|                       | Inch (mm) |             |            | Material |  |  |
| NVMNSLC CPS           | 0.79 (20) | 0.63 (16.1) | 0.63 (16)  | Aluminum |  |  |