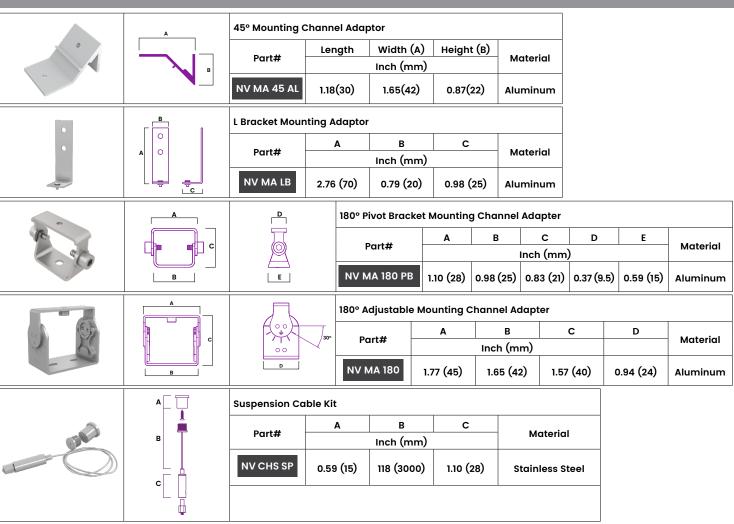

## **Accessories**

| Surface Mounting Clip |           |             |            |          |  |  |
|-----------------------|-----------|-------------|------------|----------|--|--|
| Part#                 | Length    | Width (A)   | Height (B) |          |  |  |
|                       | Inch (mm) |             |            | Material |  |  |
| NVMNSLC CPS           | 0.79 (20) | 0.63 (16.1) | 0.63 (16)  | Aluminum |  |  |

| Surface Mounting Channel |              |             |            |          |  |  |  |
|--------------------------|--------------|-------------|------------|----------|--|--|--|
| Part#                    | Length       | Width (A)   | Height (B) |          |  |  |  |
|                          | Inch (mm)    |             |            | Material |  |  |  |
| NVMNSLC CHS              | 39.37 (1000) | 0 63 (16 1) | 0 63 (16)  | Aluminum |  |  |  |