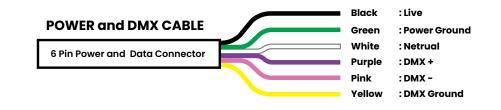

Specifications subject to change without notice. Please refer to our website at bllighting.com for current technical data.

bllighting.com

1

6 Pin Connector - Power and DMX IN Connect to Power Supply (100 - 277VAC)

Connect to Master Controller (Previous LN9695)