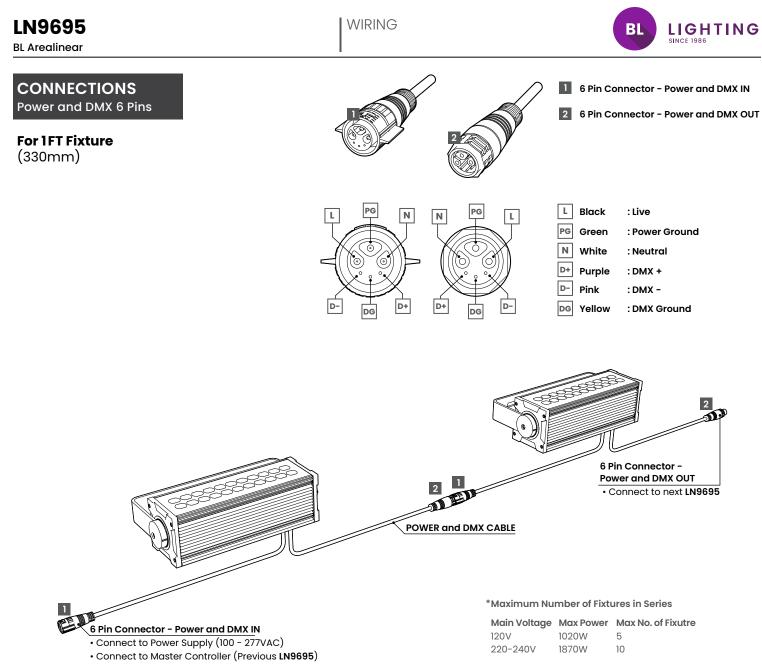

Specifications subject to change without notice. Please refer to our website at bllighting.com for current technical data.

bllighting.com

1

6 Pin Connector - Power and DMX IN Connect to Power Supply (100 - 277VAC)

Connect to Master Controller (Previous LN9695)

## \* Maximum Number of Fixtures in Series

| Main Voltage | Max Power | Max No. of Fixutre |
|--------------|-----------|--------------------|
| 120V         | 1020W     | 5                  |
| 220-240V     | 1870W     | 10                 |