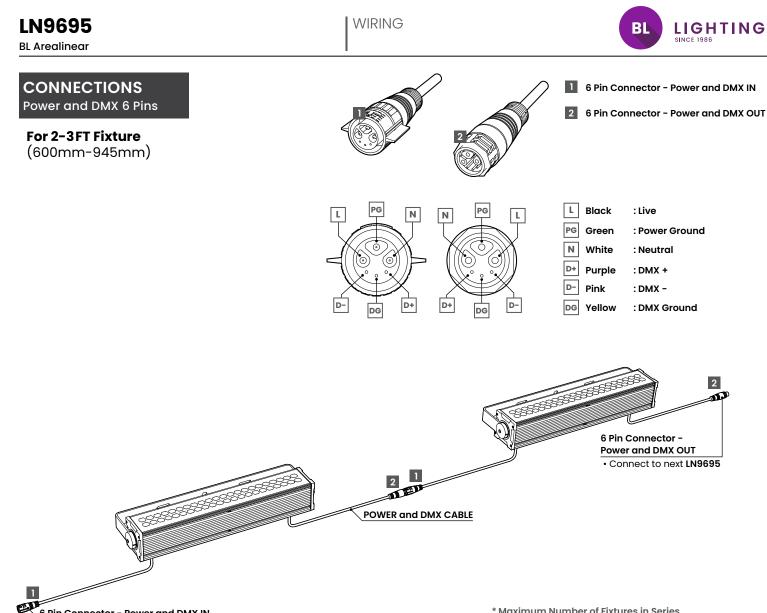

Specifications subject to change without notice. Please refer to our website at bllighting.com for current technical data.

bllighting.com

1

6 Pin Connector - Power and DMX IN Connect to Power Supply (100 - 277VAC)

Connect to Master Controller (Previous LN9695)

## \* Maximum Number of Fixtures in Series

| Main Voltage | Max Power | Max No. of Fixutre |
|--------------|-----------|--------------------|
| 120V         | 1020W     | 5                  |
| 220-240V     | 1870W     | 10                 |