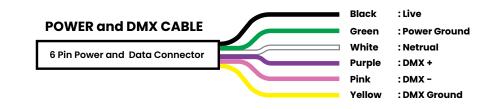

Specifications subject to change without notice. Please refer to our website at bllighting.com for current technical data.

bllighting.com

1

6 Pin Connector - Power and DMX IN Connect to Power Supply (100 - 277VAC)

Connect to Master Controller (Previous LN9695)