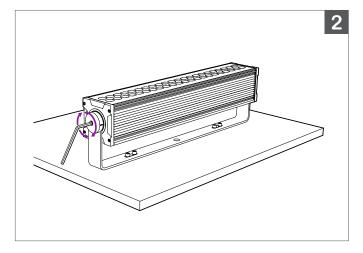

## SURFACE MOUNT Adjustable Bracket

1.

A. Position LN9695 at desired location of install. B. Fasten mounting bracket with bolts through mounting holes.

2.

Loosen hex bolts with hex key to adjust angle of the fixture.