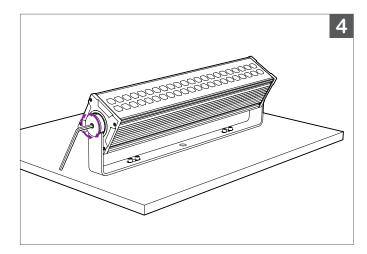

## INSTALLATION GUIDELINE





Please note that these instructions are guidelines only and in no way supersede any construction or installation standards.

Local building and electrical codes should be consulted before installation.

## **ATTENTION**

- There is potential danger of electrical shock when operating electrical components.
- Make sure power is turned off before installation.
- Allow for heat dissipation and adequate ventilation.

## SURFACE MOUNT Adjustable Bracket



1.

A. Position LN9695 at desired location of install. B. Fasten mounting bracket with bolts through mounting holes.



2.

Loosen hex bolts with hex key to adjust angle of the fixture.







3.

Tilt LN9695 at desired angle.



4.

Re-Tighten with hex key.