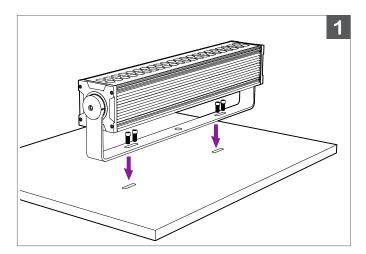

## SURFACE MOUNT Adjustable Bracket

1.

A. Position LN9695 at desired location of install. B. Fasten mounting bracket with bolts through mounting holes.

2.

Loosen hex bolts with hex key to adjust angle of the fixture.