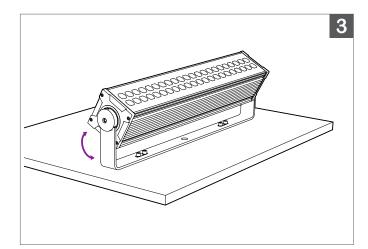

## INSTALLATION GUIDELINE





Please note that these instructions are guidelines only and in no way supersede any construction or installation standards.

Local building and electrical codes should be consulted before installation.

## **ATTENTION**

- There is potential danger of electrical shock when operating electrical components.
- Make sure power is turned off before installation.
- Allow for heat dissipation and adequate ventilation.

## SURFACE MOUNT Adjustable Bracket



1.

A. Position LN9695 at desired location of install. B. Fasten mounting bracket with bolts through mounting holes.



2.

Loosen hex bolts with hex key to adjust angle of the fixture.







3.

Tilt LN9695 at desired angle.



4.

Re-Tighten with hex key.