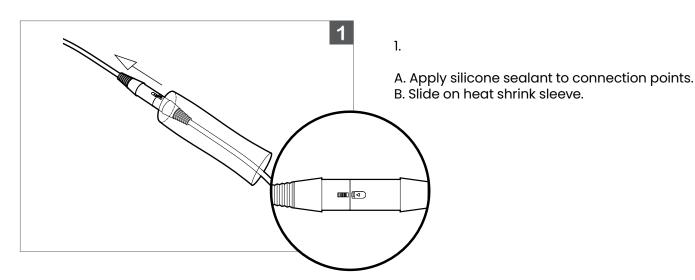

on standards.

Local building and electrical codes should be consulted before installation.

## **ATTENTION**

- There is potential danger of electrical shock when operating electrical components.
- Make sure power is turned off before installation.
- Allow for heat dissipation and adequate ventilation.

## SURFACE MOUNT Mountable base with 180° Adjustable Bracket



1.

A. Position **LN8286** mounting bracket at desired location of install.

B. Fasten mounting bracket with bolts through mounting holes.



2.

A. Snap in **LN8286** luminaire into mounting bracket and tighten with provided Hex Key. B. Loosen grip dial on adjustable bracket, and swivel luminaire head as required. C. Tighten dial to secure angle

ILLUMINATE EVERYTHING





## CONNECTIONS How To Water-Proof Connection Points





ILLUMINATE EVERYTHING