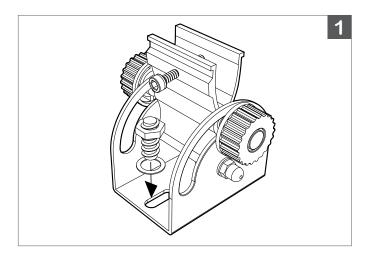

## SURFACE MOUNT Mountable base with 180° Adjustable Bracket

1.

A. Position **LN8286** mounting bracket at desired location of install.

B. Fasten mounting bracket with bolts through mounting holes.

2.

A. Snap in **LN8286** luminaire into mounting bracket and tighten with provided Hex Key. B. Loosen grip dial on adjustable bracket, and swivel luminaire head as required. C. Tighten dial to secure angle