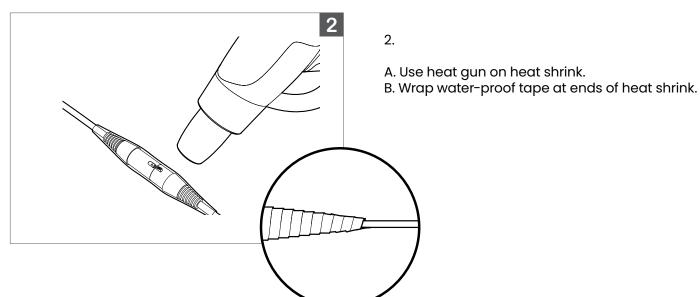

standards.

Local building and electrical codes should be consulted before installation.

## **ATTENTION**

- There is potential danger of electrical shock when operating electrical components.
- Make sure power is turned off before installation.
- Allow for heat dissipation and adequate ventilation.

## SURFACE MOUNT Mountable base with 180° Adjustable Bracket



1.

A. Position **LN8286** mounting bracket at desired location of install.

B. Fasten mounting bracket with bolts through mounting holes.



2.

A. Snap in **LN8286** luminaire into mounting bracket and tighten with provided Hex Key. B. Loosen grip dial on adjustable bracket, and swivel luminaire head as required. C. Tighten dial to secure angle

ILLUMINATE EVERYTHING





## CONNECTIONS How To Water-Proof Connection Points





ILLUMINATE EVERYTHING