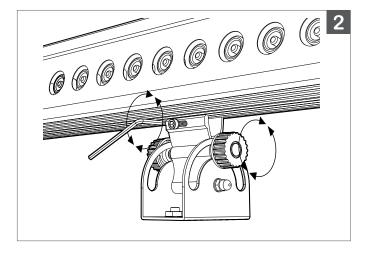

## SURFACE MOUNT Mountable base with 180° Adjustable Bracket

1.

A. Position **LN8286** mounting bracket at desired location of install.

B. Fasten mounting bracket with bolts through mounting holes.

2.

A. Snap in **LN8286** luminaire into mounting bracket and tighten with provided Hex Key. B. Loosen grip dial on adjustable bracket, and swivel luminaire head as required. C. Tighten dial to secure angle