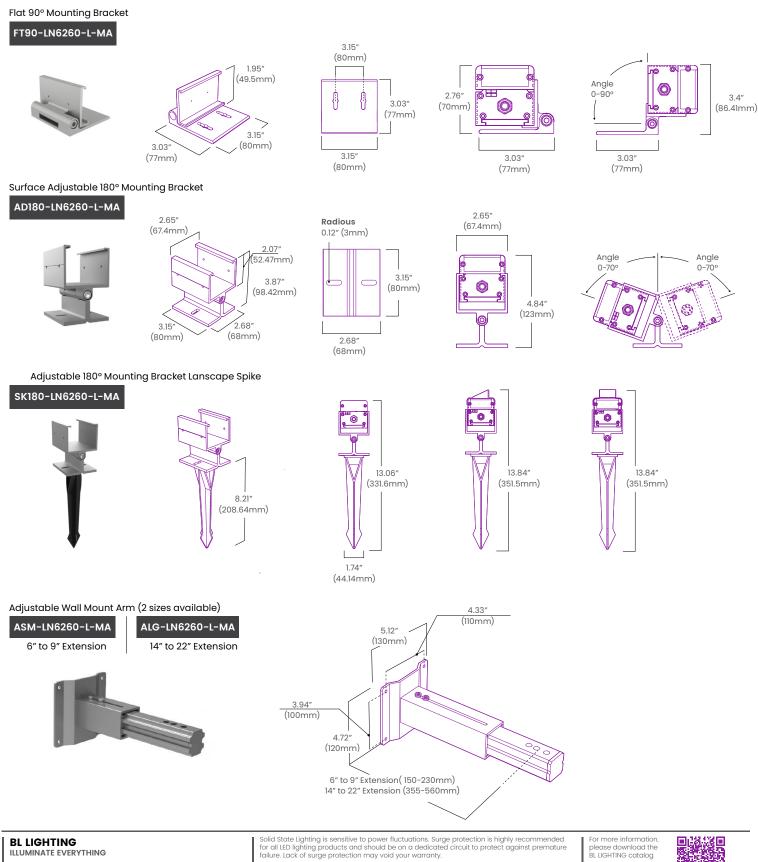

## **Mounting Accessories**

III - 8838 Heather St. Vancouver, BC. Canada. V6P 3S8 P: 1-604-874-4405 E: info@bllighting.com Copyright © BL INNOVATIVE LIGHTING. All Rights Reserved. Designed & Assembled in North America.