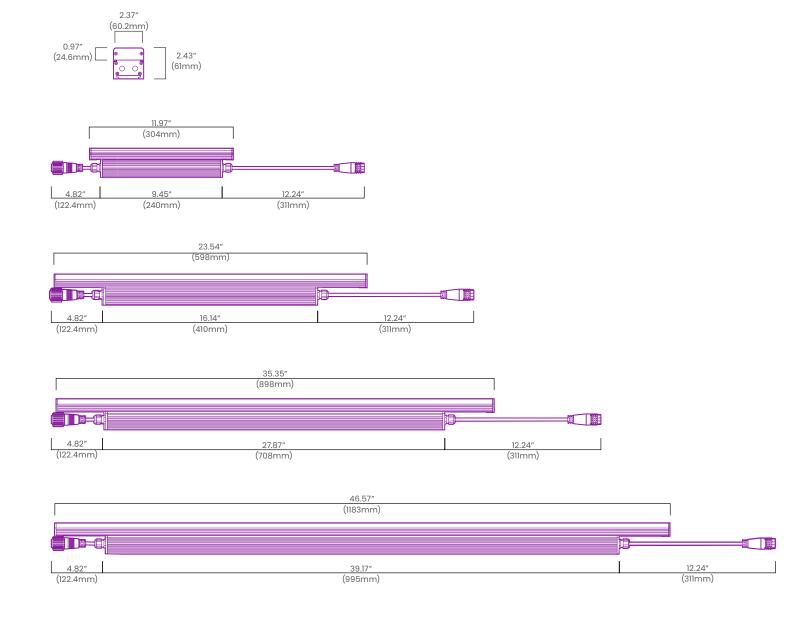

### Dimensions

Specifications subject to change without notice. Please refer to our website at blighting.com for current technical data.

1FT, 2FT, 3FT and 4FT Length Options

100-277VAC

| CLIENT       |  |
|--------------|--|
| PROJECT NAME |  |
| LOCATION     |  |
| DATE         |  |