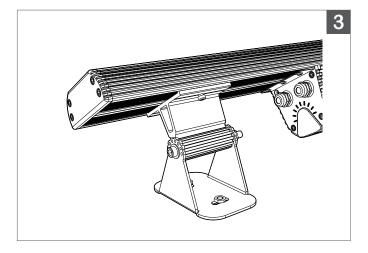

## SURFACE MOUNT Mountable base with 180° Adjustable Bracket

1.

A. Position **LN1211** at desired location of install.B. B. Fasten mounting bracket with bolts through mounting holes.

2.

Loosen screws with Hex Key.

For more information please download the BL LIGHTING catalog

Specifications subject to change without notice. Please refer to our website at blighting.com for current technical data.

bllighting.com

4

3.

Tilt LN1211 at desired angle.

4.

Re-Tighten with Hex Key.

BL LIGHTING

111 - 8838 Heather St. Vancouver, BC. Canada. V6P 3S8 P: 1-604-874-4405 E: info@bllighting.com Copyright © BL INNOVATIVE LIGHTING. All Rights Reserved. Solid State Lighting is sensitive to power fluctuations. Surge protection is highly recommended for all LED lighting products and should be on a dedicated circuit to protect against premature failure. Lack of surge protection may void your warranty. Designed & Assembled in North America.