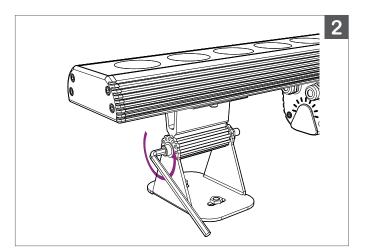

For more information please download the BL LIGHTING catalog

Specifications subject to change without notice. Please refer to our website at blighting.com for current technical data.

bllighting.com

4

3.

Tilt LN1211 at desired angle.

4.

Re-Tighten with Hex Key.

BL LIGHTING

111 - 8838 Heather St. Vancouver, BC. Canada. V6P 3S8 P: 1-604-874-4405 E: info@bllighting.com Copyright © BL INNOVATIVE LIGHTING. All Rights Reserved. Solid State Lighting is sensitive to power fluctuations. Surge protection is highly recommended for all LED lighting products and should be on a dedicated circuit to protect against premature failure. Lack of surge protection may void your warranty. Designed & Assembled in North America.