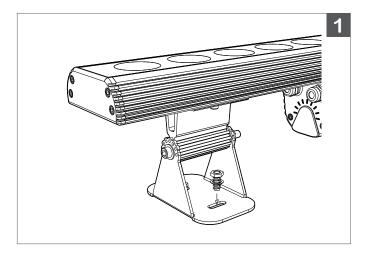

## SURFACE MOUNT Mountable base with 180° Adjustable Bracket

1.

A. Position **LN1211** at desired location of install.B. B. Fasten mounting bracket with bolts through mounting holes.

2.

Loosen screws with Hex Key.