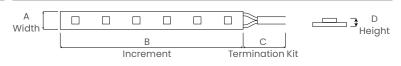

# **Dimensions**

|  | Section |           | Α           | В           | С         | D        |
|--|---------|-----------|-------------|-------------|-----------|----------|
|  |         |           | inch (mm)   |             |           |          |
|  |         | DMP(IP65) | 0.56 (14.5) | 17.72 (450) | 5ft(1.5m) | 0.31 (8) |