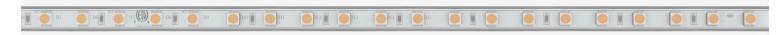

## LI **BL Flexform**

Continuous run lengths up to 150FT are achievable on a single plug, with our flexible, 120V LED ribbon. Perfect for architectural accents and certified for indoor and outdoor use, easily add highlights to soffits, coves, under cabinets, bar shelving and displays, in commercial, residential, and retail environments. L1 produces a uniform 146 lm/FT, is simple to install with mounting clips or channel, and UL listed, custom lengths ship within 1-2 days!

#### **Product Detail**

|               | Number of LED's       | 18 Diodes/FT (60/m)            |
|---------------|-----------------------|--------------------------------|
|               | Lamp                  | SMD 5050                       |
| Lighting      | Beam Angle            | 120°                           |
|               | Average Life          | 30,000 Hours                   |
|               | CCT Binning           | SDCM <3 LED's                  |
| Electrical    | Input Voltage         | 120VAC                         |
| Electrical    | Connections           | Male Socket Plugin             |
| Mechanical    | Housing Construction  | Flexible PCB Board, PVC Jacket |
| Wechanical    | Mounting Options      | Clips, PVC Channel, Adhesive   |
|               | Ingress Protection    | IP65                           |
| Environmental | Certifications        | ETL                            |
|               | Operating Temperature | -4°F to 104°F (-20°C to 40°C)  |

#### Performance

| CCT/Color   |              | 3000К         | 4000K     |  |
|-------------|--------------|---------------|-----------|--|
| Power       | W/FT (W/m)   | 2.5 (8.2)     |           |  |
| Lumens      | Im/FT (Im/m) | 120 (394)     | 130 (427) |  |
| Efficacy    | lm/W         | 48            | 52        |  |
| CRI         | CRI          | 90            |           |  |
| Increment   | inch (mm)    | 17.72 (450)   |           |  |
| Max. Length | ft (m)       | 150ft (45.7m) |           |  |