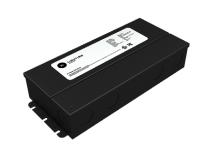

# **J5 TRIAC 30W**

**BL Power** 

#### Dimming LED Driver (TRIAC, MLV and ELV) 30W, Constant Voltage, 24VDC

 $Compatible\ with\ TRIAC, ELV\ and\ MLV\ dimming\ protocols, the\ J5\ TRIAC\ drivers\ are\ UL\ Listed, Class$ 2, and have a universal 100-277VAC input voltage. Available in a range of sizes that can power up to 288W over 3x96W output channels, these constant voltage LED drivers are enclosed in a low profile housing with integrated wiring compartments, making installation easy.

### **Product Detail**

| Electrical | Input Voltage         | 100-277VAC                     |  |
|------------|-----------------------|--------------------------------|--|
|            | Input Frequency       | 47-63 Hz                       |  |
|            | Max Input Current     | 0.5A                           |  |
|            | Output Voltage        | 24VDC, Constant Voltage        |  |
|            | Power                 | 30W                            |  |
|            | Min. Power Draw       | 3W                             |  |
|            | Dimming               | TRIAC, MLV and ELV             |  |
|            | Min. Dimming Level    | 0%                             |  |
|            | Max. Output Current   | 1.25A                          |  |
|            | Connections           | 18 AWG, Copper Conductors      |  |
|            | Power Factor          | 0.97 - 0.99                    |  |
|            | Ambient Temperature   | -40°F to 140°F (-40°C to 60°C) |  |
|            | Max. Case Temperature | 140°F (60°C)                   |  |
|            | Circuit               | Class 2                        |  |
| Mechanical | Housing Construction  | Anodized Aluminum              |  |
|            | Weight                | 2.1lb (0.95kg)                 |  |
|            | Environmental         | IP65                           |  |
|            |                       |                                |  |