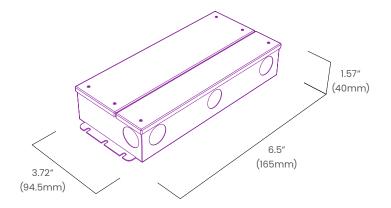

99                    |  |
|            | Ambient Temperature   | -40°F to 140°F (-40°C to 60°C) |  |
|            | Max. Case Temperature | 140°F (60°C)                   |  |
|            | Circuit               | Class 2                        |  |
| Mechanical | Housing Construction  | Anodized Aluminum              |  |
|            | Weight                | 2.1lb (0.95kg)                 |  |
|            | Environmental         | IP65                           |  |
|            |                       |                                |  |

## Ordering

| Product Code | Series | Power | Output | Input Voltage | IP Rating |
|--------------|--------|-------|--------|---------------|-----------|
| J5TC         | P      | 30W   | 24     | UNI           | IP65      |

### **Dimensions**