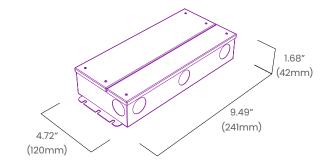

-40°C to 50°C) |  |  |  |
|            | Max. Case Temperature | 131°F (55°C)                   |  |  |  |
|            | Circuit               | Class 2                        |  |  |  |
| Mechanical | Housing Construction  | Anodized Aluminum              |  |  |  |
|            | Weight                | 2.9lb (31kg)                   |  |  |  |
|            | Environmental         | IP65                           |  |  |  |
|            | THD                   | <15%                           |  |  |  |

100-277VAC

## Ordering

| Product Code | Series | Power | Channels | Output | Input Voltage | IP Rating |
|--------------|--------|-------|----------|--------|---------------|-----------|
| J5DA         | P      | 96W   | 1C       | 24     | UNI           | IP65      |

## Dimensions