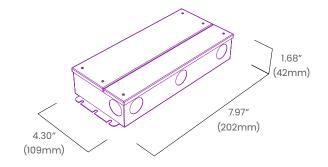

122°F (-40°C to 50°C) |  |  |  |
|            | Max. Case Temperature | 131°F (55°C)                   |  |  |  |
|            | Circuit               | Class 2                        |  |  |  |
| Mechanical | Housing Construction  | Anodized Aluminum              |  |  |  |
|            | Weight                | 2.4lb (1.08kg)                 |  |  |  |
|            | Environmental         | IP65                           |  |  |  |
|            | THD                   | <15%                           |  |  |  |

## Ordering

| Product Code | Series | Power | Channels | Output | Input Voltage | IP Rating |
|--------------|--------|-------|----------|--------|---------------|-----------|
| J5DA ·       | P      | 60W   | 1C       | 24     | UNI           | IP65      |

## **Dimensions**