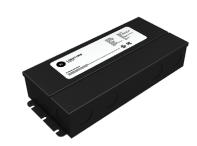

## **J5 DALI 60W**

**BL Power** 

Featuring DALI-2 dimming, the J5 DALI drivers are UL Listed, Class 2, and have a universal 100-277VAC input voltage. Available in 3 different sizes, 30W, 60W and 96W, these constant voltage LED Drivers are enclosed in a low profile housing with integrated wiring compartments, making installation easy.

## **Product Detail**

|            | Input Voltage         | 100-277VAC                     |  |  |  |
|------------|-----------------------|--------------------------------|--|--|--|
| Electrical | Input Frequency       | 47-63 Hz                       |  |  |  |
|            | Max Input Current     | 0.9A                           |  |  |  |
|            | Output Voltage        | 24VDC, Constant Voltage        |  |  |  |
|            | Power                 | 60W                            |  |  |  |
|            | Min. Power Draw       | 1W                             |  |  |  |
|            | Dimming               | DALI                           |  |  |  |
|            | Number of Channels    | 1                              |  |  |  |
|            | Min. Dimming Level    | 0%                             |  |  |  |
|            | Max. Output Current   | 2.5A                           |  |  |  |
|            | Connections           | 18 AWG, Copper Conductors      |  |  |  |
|            | Power Factor          | 0.95 - 0.99                    |  |  |  |
|            | Ambient Temperature   | -40°F to 122°F (-40°C to 50°C) |  |  |  |
|            | Max. Case Temperature | 131°F (55°C)                   |  |  |  |
|            | Circuit               | Class 2                        |  |  |  |
| Mechanical | Housing Construction  | Anodized Aluminum              |  |  |  |
|            | Weight                | 2.4lb (1.08kg)                 |  |  |  |
|            | Environmental         | IP65                           |  |  |  |
|            | THD                   | <15%                           |  |  |  |