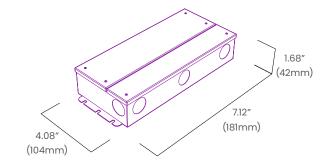

0°C to 50°C) |  |  |  |
|            | Max. Case Temperature | 131°F (55°C)                   |  |  |  |
|            | Circuit               | Class 2                        |  |  |  |
| Mechanical | Housing Construction  | Anodized Aluminum              |  |  |  |
|            | Weight                | 2.1lb (0.95kg)                 |  |  |  |
|            | Environmental         | IP65                           |  |  |  |
|            | THD                   | <15%                           |  |  |  |

100-277VAC

## Ordering

| Product Code | Series | Power | Channels | Output | Input Voltage | IP Rating |
|--------------|--------|-------|----------|--------|---------------|-----------|
| J5DA -       | P      | 30W   | 1C       | 24     | UNI           | IP65      |

#### Dimensions