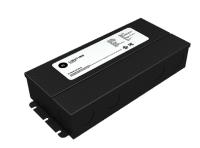

# **J5 DALI 30W**

#### **BL Power**

Featuring DALI-2 dimming, the J5 DALI drivers are UL Listed, Class 2, and have a universal 100-277VAC input voltage. Available in 3 different sizes, 30W, 60W and 96W, these constant voltage LED Drivers are enclosed in a low profile housing with integrated wiring compartments, making installation easy.

### **Product Detail**

| Electrical | Input Frequency       | 47-63 Hz                       |  |  |  |
|------------|-----------------------|--------------------------------|--|--|--|
|            | Max Input Current     | 0.5A                           |  |  |  |
|            | Output Voltage        | 24VDC, Constant Voltage        |  |  |  |
|            | Power                 | 30W                            |  |  |  |
|            | Min. Power Draw       | 1W                             |  |  |  |
|            | Dimming               | DALI                           |  |  |  |
|            | Number of Channels    | 1                              |  |  |  |
|            | Min. Dimming Level    | 0%                             |  |  |  |
|            | Max. Output Current   | 1.25A                          |  |  |  |
|            | Connections           | 18 AWG, Copper Conductors      |  |  |  |
|            | Power Factor          | 0.95 - 0.99                    |  |  |  |
|            | Ambient Temperature   | -40°F to 122°F (-40°C to 50°C) |  |  |  |
|            | Max. Case Temperature | 131°F (55°C)                   |  |  |  |
|            | Circuit               | Class 2                        |  |  |  |
| Mechanical | Housing Construction  | Anodized Aluminum              |  |  |  |
|            | Weight                | 2.1lb (0.95kg)                 |  |  |  |
|            | Environmental         | IP65                           |  |  |  |
|            | THD                   | <15%                           |  |  |  |