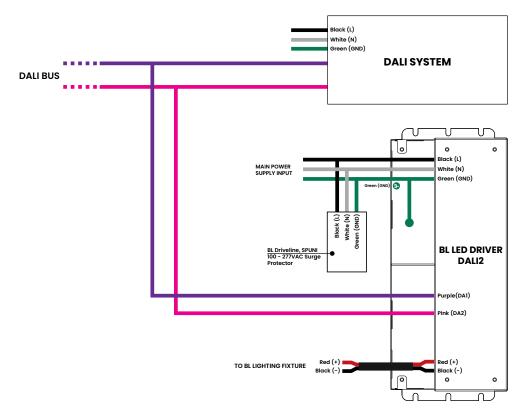

96W







30W,60W







## 30W,60W





## BL LIGHTING

ILLUMINATE EVERYTHING

111 - 8838 Heather St. Vancouver, BC. Canada. V6P 3S8 P: 1-604-874-4405 E: info@bllighting.com Copyright © BL INNOVATIVE LIGHTING. All Rights Reserved. Solid State Lighting is sensitive to power fluctuations. Surge protection is highly recommended for all LED lighting products and should be on a dedicated circuit to protect against premature failure. Lack of surge protection may void your warranty.

Designed & Assembled in North America.

Specifications subject to change without notice. Please refer to our website at bllighting.com for current technical data.











## **BL LIGHTING**

ILLUMINATE EVERYTHING

111 - 8838 Heather St. Vancouver, BC. Canada. V6P 3S8 P: 1-604-874-4405 E: info@bllighting.com Copyright © BL INNOVATIVE LIGHTING. All Righ