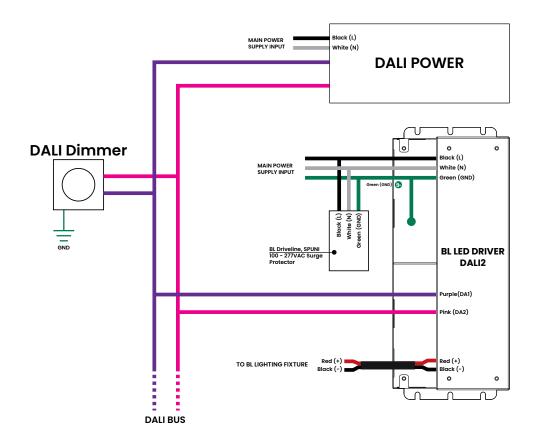

96W







30W,60W







## 30W,60W





## BL LIGHTING

ILLUMINATE EVERYTHING

111 - 8838 Heather St. Vancouver, BC. Canada. V6P 3S8 P: 1-604-874-4405 E: info@bllighting.com Copyright © BL INNOVATIVE LIGHTING. All Rights Reserved. Solid State Lighting is sensitive to power fluctuations. Surge protection is highly recommended for all LED lighting products and should be on a dedicated circuit to protect against premature failure. Lack of surge protection may void your warranty.

Designed & Assembled in North America.

Specifications subject to change without notice. Please refer to our website at bllighting.com for current technical data.











## **BL LIGHTING**

ILLUMINATE EVERYTHING

111 - 8838 Heather St. Vancouver, BC. Canada. V6P 3S8 P: 1-604-874-4405 E: info@bllighting.com Copyright © BL INNOVATIVE LIGHTING. All Ri