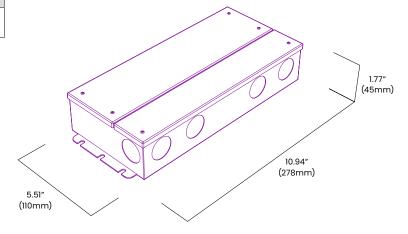

|  |  |  |
|            | Ambient Temperature   | -40°F to 140°F (-40°C to 60°C)      |  |  |  |
|            | Max. Case Temperature | 167°F (75°C)                        |  |  |  |
|            | Circuit               | Class 2                             |  |  |  |
|            | Housing Construction  | Anodized Aluminum                   |  |  |  |
| Mechanical | Weight                | 4.4lb (2.0kg)                       |  |  |  |
|            | Environmental         | IP65                                |  |  |  |

#### Ordering

| Product Code | Series | Power | Output | Input Voltage | IP Rating |
|--------------|--------|-------|--------|---------------|-----------|
| J5ST         | P      | D96W  | 24     | UNI           | IP65      |

## **Dimensions**