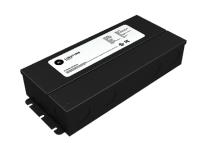

#### **BL Power**

J5 drivers are Class 2, UL Listed, constant voltage LED Drivers perfectly compatible with lowvoltage, RGBW & Tunable lighting systems. With a universal 100-277VAC input voltage and available in a range of sizes that can power up to 288W over 3x96W output channels, these constant voltage, non-dimmable LED Drivers are enclosed in a low profile housing with integrated wiring compartments, making installation easy.

### **Product Detail**

|            | Input Voltage         | 100-277VAC                          |  |  |  |
|------------|-----------------------|-------------------------------------|--|--|--|
|            | Input Frequency       | 47-63 Hz                            |  |  |  |
|            | Max Input Current     | 2.3A                                |  |  |  |
|            | Output Voltage        | 24VDC, Constant Voltage             |  |  |  |
|            | Power                 | 2 x 96W (Max. Load per Output: 80W) |  |  |  |
|            | Min. Power Draw       | 0W                                  |  |  |  |
| Electrical | Dimming               | Non-dimmable                        |  |  |  |
|            | Max. Output Current   | 2 x 4.0A                            |  |  |  |
|            | Connections           | 16 AWG, Copper Conductors           |  |  |  |
|            | Power Factor          | 0.94 - 0.99                         |  |  |  |
|            | Ambient Temperature   | -40°F to 140°F (-40°C to 60°C)      |  |  |  |
|            | Max. Case Temperature | 167°F (75°C)                        |  |  |  |
|            | Circuit               | Class 2                             |  |  |  |
|            | Housing Construction  | Anodized Aluminum                   |  |  |  |
| Mechanical | Weight                | 4.4lb (2.0kg)                       |  |  |  |
|            | Environmental         | IP65                                |  |  |  |