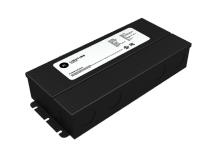

## J5 Combo D96W

**BL Power** 

Dimming LED Driver (Phase Cut, ELV, MLV, TRIAC and 0-10V) 2 x 96W, Constant Voltage, 24VDC

| BL | LIGHTING SINCE 1986 |
|----|---------------------|

The J5 Combo is our most versatile LED Driver, compatible with TRIAC, ELV, 0-10V, Phase Cut and MLV dimming protocols, and available in a range of sizes that can power up to 288W over 3x96W output channels. These Class 2, UL approved, constant voltage LED drivers have a universal 100-277VAC input voltage and are enclosed in a low profile housing with integrated wiring compartments, making installation easy.