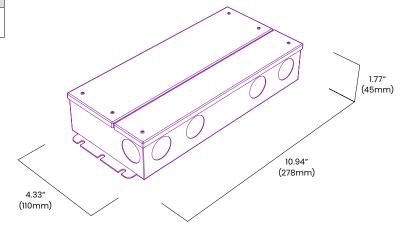

| -40°F to 140°F (-40°C to 60°C)       |  |  |
|            | Max. Case Temperature | 167°F (75°C)                         |  |  |
|            | Circuit               | Class 2                              |  |  |
|            | Housing Construction  | Anodized Aluminum                    |  |  |
| Mechanical | Weight                | 5.1lb (2.3kg)                        |  |  |
|            | Environmental         | IP65                                 |  |  |
|            |                       |                                      |  |  |

## Ordering

| Product Code | Series | Power | Output | Input Voltage | IP Rating |
|--------------|--------|-------|--------|---------------|-----------|
| J5CB         | P      | D96W  | 24     | UNI           | IP65      |

## **Dimensions**