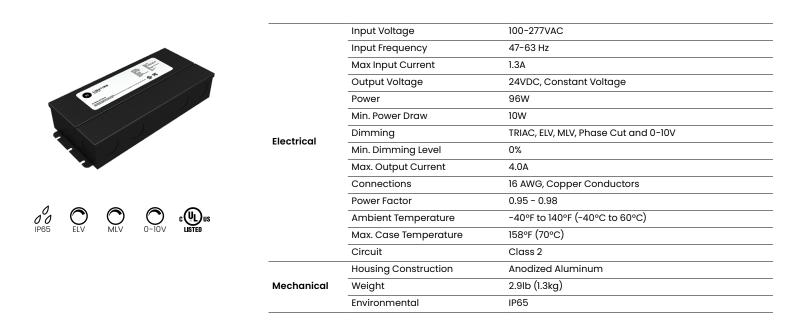

## J5 Combo 96W

Dimming LED Driver (Phase Cut, ELV, MLV, TRIAC and 0-10V) 96W, Constant Voltage, 24VDC

The J5 Combo is our most versatile LED Driver, compatible with TRIAC, ELV, 0-10V, Phase Cut and MLV dimming protocols, and available in a range of sizes that can power up to 288W over 3x96W output channels. These Class 2, UL approved, constant voltage LED drivers have a universal 100-277VAC input voltage and are enclosed in a low profile housing with integrated wiring compartments, making installation easy.