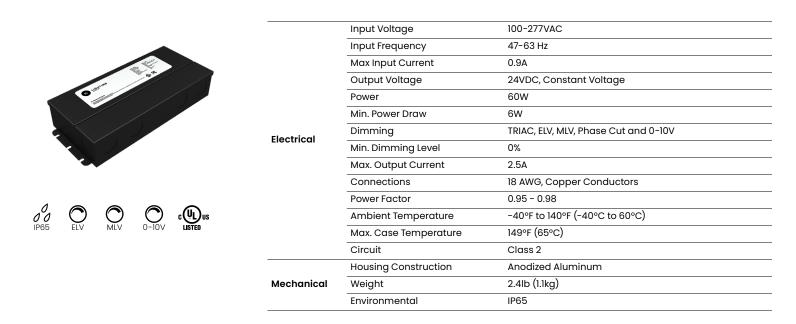

## J5 Combo 60W

Dimming LED Driver (Phase Cut, ELV, MLV, TRIAC and 0-10V) 60W, Constant Voltage, 24VDC

The J5 Combo is our most versatile LED Driver, compatible with TRIAC, ELV, 0-10V, Phase Cut and MLV dimming protocols, and available in a range of sizes that can power up to 288W over 3x96W output channels. These Class 2, UL approved, constant voltage LED drivers have a universal 100-277VAC input voltage and are enclosed in a low profile housing with integrated wiring compartments, making installation easy.