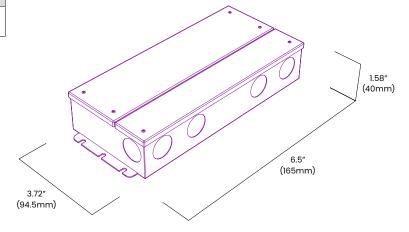

| -40°F to 140°F (-40°C to 60°C)       |  |  |
|            | Max. Case Temperature | 140°F (60°C)                         |  |  |
|            | Circuit               | Class 2                              |  |  |
| Mechanical | Housing Construction  | Anodized Aluminum                    |  |  |
|            | Weight                | 2.1lb (0.95kg)                       |  |  |
|            | Environmental         | IP65                                 |  |  |
|            |                       |                                      |  |  |

### Ordering

| Product Code | Series | Power | Output | Input Voltage | IP Rating |
|--------------|--------|-------|--------|---------------|-----------|
| J5CB         | Р      | 30W   | 24     | UNI           | IP65      |

## **Dimensions**