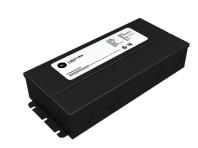

#### Dimming LED Driver (Phase Cut, ELV, MLV, TRIAC and 0-10V) 30W, Constant Voltage, 24VDC

| BL | LIGHTING<br>SINCE 1986 |
|----|------------------------|

The J5 Combo is our most versatile LED Driver, compatible with TRIAC, ELV, 0-10V, Phase Cut and MLV dimming protocols, and available in a range of sizes that can power up to 288W over 3x96W output channels. These Class 2, UL approved, constant voltage LED drivers have a universal 100-277VAC input voltage and are enclosed in a low profile housing with integrated wiring compartments, making installation easy.

#### **Product Detail**

| Electrical | Input Voltage         | 100-277VAC                           |  |  |
|------------|-----------------------|--------------------------------------|--|--|
|            | Input Frequency       | 47-63 Hz                             |  |  |
|            | Max Input Current     | 0.5A                                 |  |  |
|            | Output Voltage        | 24VDC, Constant Voltage              |  |  |
|            | Power                 | 30W                                  |  |  |
|            | Min. Power Draw       | 3W                                   |  |  |
|            | Dimming               | TRIAC, ELV, MLV, Phase Cut and 0-10V |  |  |
|            | Min. Dimming Level    | 0%                                   |  |  |
|            | Max. Output Current   | 1.25A                                |  |  |
|            | Connections           | 18 AWG, Copper Conductors            |  |  |
|            | Power Factor          | 0.95 - 0.99                          |  |  |
|            | Ambient Temperature   | -40°F to 140°F (-40°C to 60°C)       |  |  |
|            | Max. Case Temperature | 140°F (60°C)                         |  |  |
|            | Circuit               | Class 2                              |  |  |
| Mechanical | Housing Construction  | Anodized Aluminum                    |  |  |
|            | Weight                | 2.1lb (0.95kg)                       |  |  |
|            | Environmental         | IP65                                 |  |  |
|            |                       |                                      |  |  |