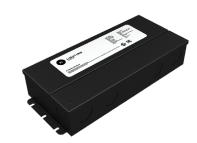

#### **BL Power**

J5 drivers are Class 2, UL Listed, constant voltage LED Drivers perfectly compatible with lowvoltage, RGBW & Tunable lighting systems. With a universal 100-277VAC input voltage and available in a range of sizes that can power up to 288W over 3x96W output channels, these constant voltage, non-dimmable LED Drivers are enclosed in a low profile housing with integrated wiring compartments, making installation easy.

#### **Product Detail**

|            | -                     |                                |
|------------|-----------------------|--------------------------------|
|            | Input Frequency       | 47-63 Hz                       |
|            | Max Input Current     | 0.9A                           |
|            | Output Voltage        | 24VDC, Constant Voltage        |
|            | Power                 | 60W                            |
|            | Min. Power Draw       | 0W                             |
| Electrical | Dimming               | Non-dimmable                   |
|            | Max. Output Current   | 2.5A                           |
|            | Connections           | 16 AWG, Copper Conductors      |
|            | Power Factor          | 0.94 - 0.99                    |
|            | Ambient Temperature   | -40°F to 140°F (-40°C to 60°C) |
|            | Max. Case Temperature | 149°F (65°C)                   |
|            |                       |                                |