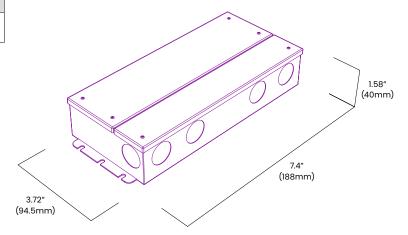

°C to 60°C) |
|            | Max. Case Temperature | 149°F (65°C)                   |
|            |                       |                                |

Input Voltage

|            | Max. Case Temperature | 149°F (65°C)      |
|------------|-----------------------|-------------------|
|            | Circuit               | Class 2           |
|            | Housing Construction  | Anodized Aluminum |
| Mechanical | Weight                | 2.4lb (1.1kg)     |
|            | Environmental         | IP65              |

100-277VAC

## Ordering

| Product Code | Series |   | Power | Output | Input Voltage | IP Rating |
|--------------|--------|---|-------|--------|---------------|-----------|
| J5ST         | - Р    | H | 60W   | 24     | UNI           | IP65      |

### **Dimensions**