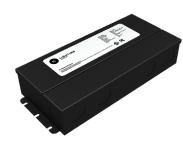

## J5 30W BL Power

J5 drivers are Class 2, UL Listed, constant voltage LED Drivers perfectly compatible with lowvoltage, RGBW & Tunable lighting systems. With a universal 100-277VAC input voltage and available in a range of sizes that can power up to 288W over 3x96W output channels, these constant voltage, non-dimmable LED Drivers are enclosed in a low profile housing with integrated wiring compartments, making installation easy.

### **Product Detail**

**Quick Ship** 

|            | Input Voltage         | 100-277VAC                     |  |  |
|------------|-----------------------|--------------------------------|--|--|
|            | Input Frequency       | 47-63 Hz                       |  |  |
|            | Max Input Current     | 0.5A                           |  |  |
|            | Output Voltage        | 24VDC, Constant Voltage        |  |  |
|            | Power                 | 30W                            |  |  |
| Electrical | Min. Power Draw       | 0W                             |  |  |
|            | Dimming               | Non-dimmable                   |  |  |
|            | Max. Output Current   | 1.25A                          |  |  |
|            | Connections           | 16 AWG, Copper Conductors      |  |  |
|            | Power Factor          | 0.96 - 0.99                    |  |  |
|            | Ambient Temperature   | -40°F to 140°F (-40°C to 60°C) |  |  |
|            | Max. Case Temperature | 140°F (60°C)                   |  |  |
|            | Circuit               | Class 2                        |  |  |
|            | Housing Construction  | Anodized Aluminum              |  |  |
| Mechanical | Weight                | 2.11b (0.95kg)                 |  |  |
|            | Environmental         | IP65                           |  |  |