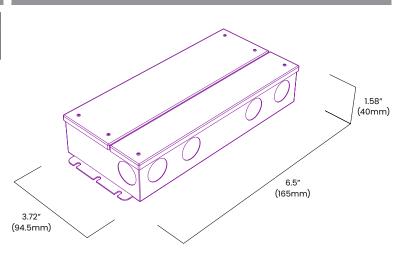

| Ambient Temperature   | -40°F to 140°F (-40°C to 60°C) |  |  |
|            | Max. Case Temperature | 140°F (60°C)                   |  |  |
|            | Circuit               | Class 2                        |  |  |
|            | Housing Construction  | Anodized Aluminum              |  |  |
| Mechanical | Weight                | 2.11b (0.95kg)                 |  |  |
|            | Environmental         | IP65                           |  |  |

| Ordering     |        |       |        |               |           |  |  |  |
|--------------|--------|-------|--------|---------------|-----------|--|--|--|
| Product Code | Series | Power | Output | Input Voltage | IP Rating |  |  |  |
| J5ST         | Р      | 30W   | 24     | UNI           | IP65      |  |  |  |

### Dimensions



# BL LIGHTING

111 - 8838 Heather St. Vancouver, BC. Canada. V6P 3S8
 P: 1-604-874-4405 E: info@bllighting.com
 Copyright © BL INNOVATIVE LIGHTING. All Rights Reserved.

Solid State Lighting is sensitive to power fluctuations. Surge protection is highly recommended for all LED lighting products and should be on a dedicated circuit to protect against premature failure. Lack of surge protection may void your warranty. Designed & Assembled in North America.

For more information please download the BL LIGHTING catalog

bllighting.com