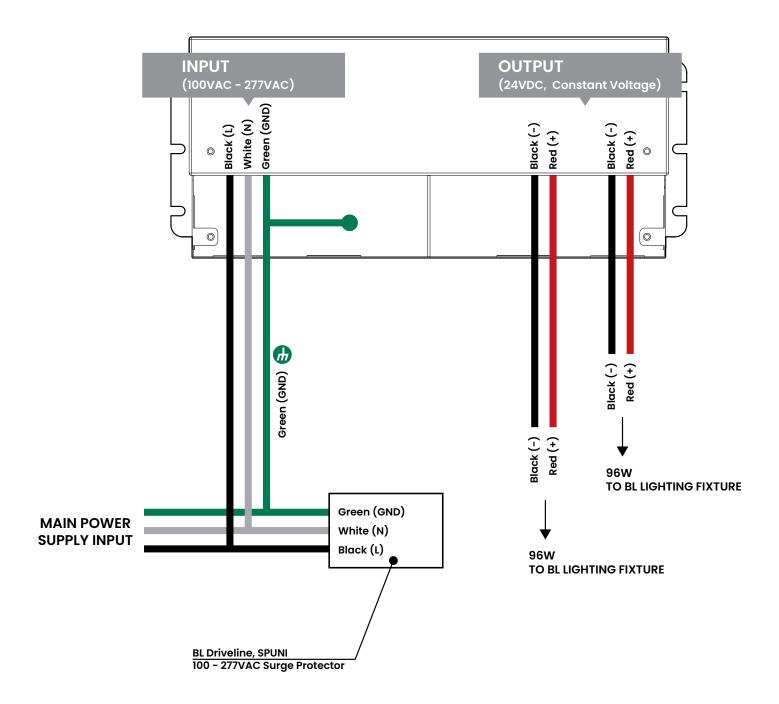

## 2x96W

111 - 8838 Heather St. Vancouver, BC. Canada. V6P 3S8 P: 1-604-874-4405 E: info@bllighting.com Copyright © BL INNOVATIVE LIGHTING. All Rights Reserved. Solid State Lighting is sensitive to power fluctuations. Surge protection is highly recommended for all LED lighting products and should be on a dedicated circuit to protect against premature failure. Lack of surge protection may void your warranty. Designed & Assembled in North America.